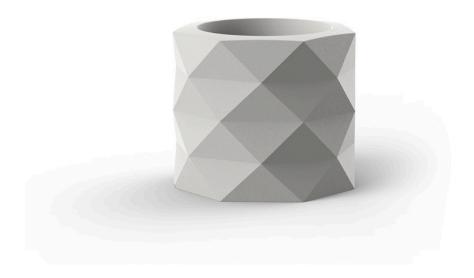

## Marquis planter ø60×50

by JM Ferrero

Marquis, designed by <u>Estudi{H}ac</u> for <u>Vondom</u>, is a contemporary line of modern planters **inspired by the intricate art of diamond cutting**. Featuring a striking polygonal design reminiscent of cut gemstones, these modern planters add sophistication to any space. Each piece is meticulously designed and crafted in Europe, ensuring high quality and functionality.

#### Description

Made of polyethylene resin by rotational moulding. 100% Recyclable. Item suitable for indoor and outdoor use. Available in different finishes.

Weight: 8.5 Kg

Ø60-Ø23½"

50 19¾"