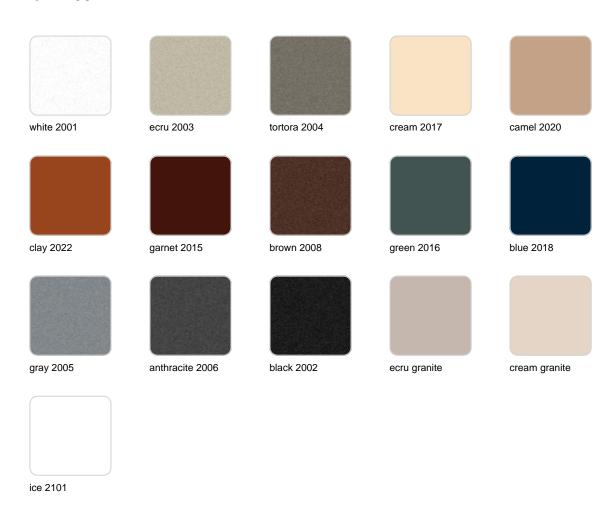

### **Finishes**

#### finishes

#### BASIC Ref. 47081A

Matt Polyethylene

SELF-WATERING Ref. 47081R

Self-watering system included in all planters except those with basic finish

#### LACQUERED Ref. 47081F

Lacquered Polyethylene

#### lighting

WHITE LED Ref. 47081W

ice 2101

White internally lit unit with LED technology. Available only in matte ice white finish.

RGBW LED Ref. 47081L

ice 2101

Unit with internal lighting with RGBW LED technology and remote control unit for switching colors. Available only in matte ice white finish. Remote control included.