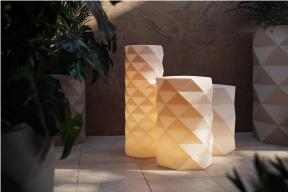

In addition to the planters, the collection includes an **exquisitely designed modern table lamp**. This lamp enhances the aesthetic with its sleek, geometric design that perfectly complements the modern planters. Together they create a stylish look that transforms any space into a chic oasis, ideal for design enthusiasts looking to make a statement.

#### lighting

WHITE LED Ref. 47081W

ice 2101

White internally lit unit with LED technology. Available only in matte ice white finish.

RGBW LED Ref. 47081L

ice 2101

Unit with internal lighting with RGBW LED technology and remote control unit for switching colors. Available only in matte ice white finish. Remote control included.

### **Ambients**