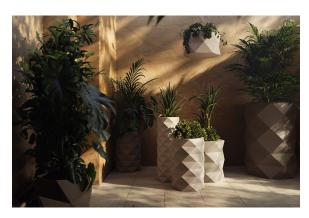

## Marquis planter ø60×50

by JM Ferrero

Marquis, designed by <u>Estudi{H}ac</u> for <u>Vondom</u>, is a contemporary line of modern planters **inspired by the intricate art of diamond cutting**. Featuring a striking polygonal design reminiscent of cut gemstones, these modern planters add sophistication to any space. Each piece is meticulously designed and crafted in Europe, ensuring high quality and functionality.

### **Ambients**