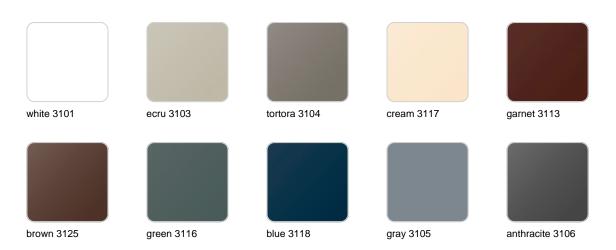

### **Finishes**

#### finishes

#### BASIC Ref. 47081A

Matt Polyethylene

SELF-WATERING Ref. 47081R

Self-watering system included in all planters except those with basic finish

#### LACQUERED Ref. 47081F

Lacquered Polyethylene