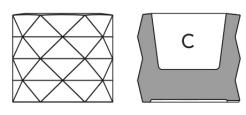

#### BASIC Ref. 47081A

Matt Polyethylene

SELF-WATERING Ref. 47081R

Self-watering system included in all planters except those with basic finish