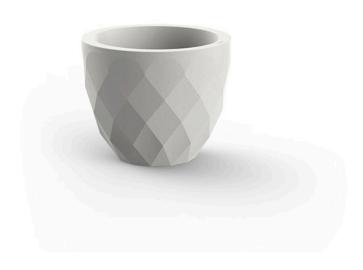

# Vases planter ø55×45

by JM Ferrero

VASES Collection, is made up of <u>flowerpots</u>, <u>furniture</u> and <u>lighting</u> designed by the <u>Valencian designer JM Ferrero</u>. The shapes of the pieces draw inspiration from diamond cutting, resulting in clear-cut shapes with great style that create a visually striking impact.

### Description

Pot made of polyethylene resin by rotational moulding. 100% Recyclable. Item suitable for indoor and outdoor use. Available in different finishes.

Weight: 6 Kg