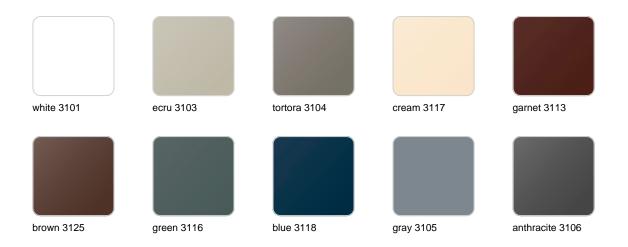

### finishes

#### BASIC Ref. 47055A

Matt Polyethylene

SELF-WATERING Ref. 47055R

Self-watering system included in all planters except those with basic finish

#### LACQUERED Ref. 47055F

Lacquered Polyethylene