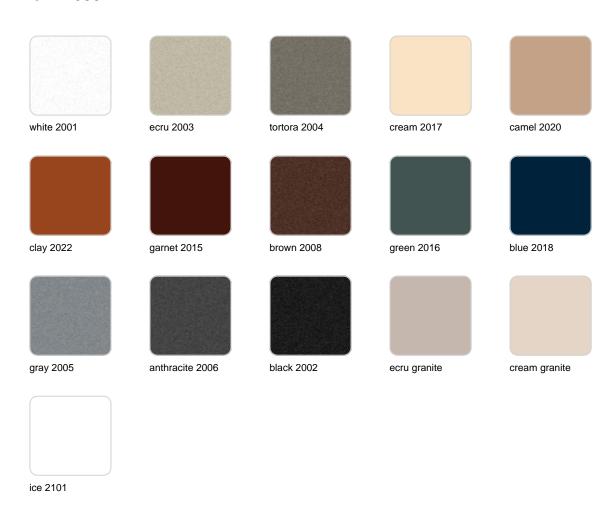

Products / Planters / Vases Planter ø55x45

# Vases planter ø55×45

by JM Ferrero

VASES Collection, is made up of <u>flowerpots</u>, <u>furniture</u> and <u>lighting</u> designed by the <u>Valencian designer JM Ferrero</u>. The shapes of the pieces draw inspiration from diamond cutting, resulting in clear-cut shapes with great style that create a visually striking impact.



### Info

### Description

Pot made of polyethylene resin by rotational moulding. 100% Recyclable. Item suitable for indoor and outdoor use. Available in different finishes.

Weight: 6 Kg



### **Finishes**

### finishes

#### BASIC Ref. 47055A



Matt Polyethylene

SELF-WATERING Ref. 47055R



Self-watering system included in all planters except those with basic finish

#### LACQUERED Ref. 47055F







Lacquered Polyethylene

### lighting

WHITE LED Ref. 47055W



ice 2101

White internally lit unit with LED technology. Available only in matte ice white finish.

RGBW LED Ref. 47055L



ice 2101

Unit with internal lighting with RGBW LED technology and remote control unit for switching colors. Available only in matte ice white finish. Remote control included.

RGBW LED DMX Ref. 47055D





Unit with internal lighting with RGBW LED technology and remote control unit for switching colors. Also controlLED by DMX-1024 (wireless), enabling communication between one or more products simultaneously via the DMX transmitter (not included)