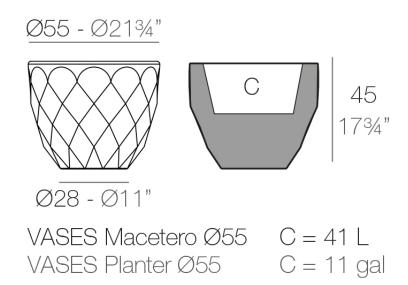

### Description

Pot made of polyethylene resin by rotational moulding. 100% Recyclable. Item suitable for indoor and outdoor use. Available in different finishes.

Weight: 6 Kg