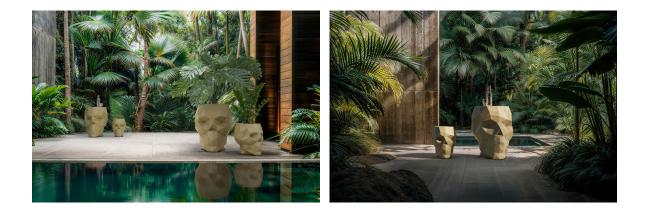

u 2003 tortora 2004 cream 2017 camel 2020 blue 2018 clay 2022 garnet 2015 brown 2008 green 2016 gray 2005 anthracite 2006 black 2002 ecru granite cream granite



ice 2101

Matt Polyethylene

#### LACQUERED Ref. 46104F

## **VOИDOM**

| white 3101 | ecru 3103  | tortora 3104 | cream 3117 | garnet 3113     |
|------------|------------|--------------|------------|-----------------|
| brown 3125 | green 3116 | blue 3118    | gray 3105  | anthracite 3106 |
|            |            |              |            |                 |

black 3102

Lacquered Polyethylene



RGBW LED BATTERY Ref. 46104DY

Unit with internal lighting with battery-powered RGBW LED technology. Includes charger and remote control for switching colors and charger. Available only in matte ice white finish.



### Ambients