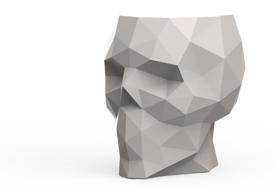

## Skull stool by Teresa Sapey

<u>Teresa Sapey</u>'s innovative Skull collection seamlessly blends art, functionality and intrigue. Inspired by the bold, faceted aesthetic of skulls, this outdoor design offers a diverse array of functional pieces that exude an aura of mystery and unique style. From striking <u>planters</u>, <u>elegant tables</u> and <u>versatile stools</u> to intricately crafted outdoor furniture and contemporary home accents, these eye-catching creations combine edgy artistry with practical design elements.

#### Description

Weight: 3.4 Kg

Skull. Stool Skull. Taburete 46104