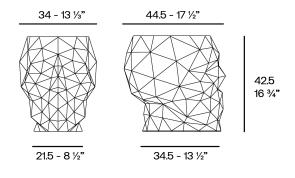

Products / Stools & Ottomans / Skull Stool

## Skull stool by Teresa Sapey

<u>Teresa Sapey</u>'s innovative Skull collection seamlessly blends art, functionality and intrigue. Inspired by the bold, faceted aesthetic of skulls, this outdoor design offers a diverse array of functional pieces that exude an aura of mystery and unique style. From striking <u>planters</u>, <u>elegant tables</u> and <u>versatile stools</u> to intricately crafted outdoor furniture and contemporary home accents, these eye-catching creations combine edgy artistry with practical design elements.



# **VOИDOM**

## Info

#### Description

Weight: 3.4 Kg



Skull. Stool Skull. Taburete 46104

## **VOИDOM**

#### Finishes

finishes BASIC Ref. 46104 white 2001 ecru 2003 tortora 2004 cream 2017 camel 2020 blue 2018 clay 2022 garnet 2015 brown 2008 green 2016 gray 2005 anthracite 2006 black 2002 ecru granite cream granite



ice 2101

Matt Polyethylene

#### LACQUERED Ref. 46104F

## **VOИDOM**

| white 3101 | ecru 3103  | tortora 3104 | cream 3117 | garnet 3113     |
|------------|------------|--------------|------------|-----------------|
| brown 3125 | green 3116 | blue 3118    | gray 3105  | anthracite 3106 |
|            |            |              |            |                 |

black 3102

Lacquered Polyethylene



RGBW LED BATTERY Ref. 46104DY

Unit with internal lighting with battery-powered RGBW LED technology. Includes charger and