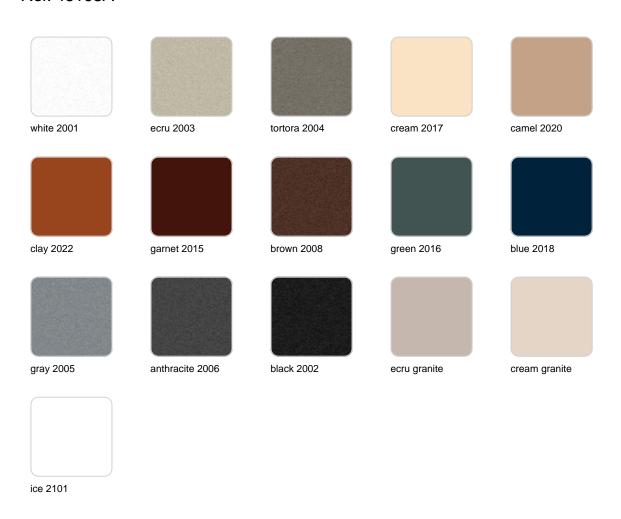

### **Finishes**

### finishes

#### BASIC Ref. 46103A

Matt Polyethylene

SELF-WATERING Ref. 46103R

#### LACQUERED Ref. 46103F

Lacquered Polyethylene