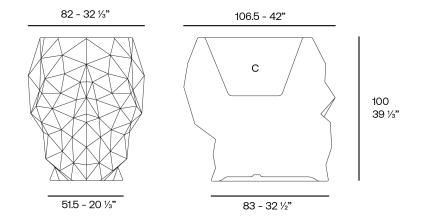

### Description

Weight: 25 Kg

Skull. Planter 100 Skull. Maceta 100 C = 55 x 46 x 71 - 21%" x 18" x 28" 86.2 L 22 % gal 46103A