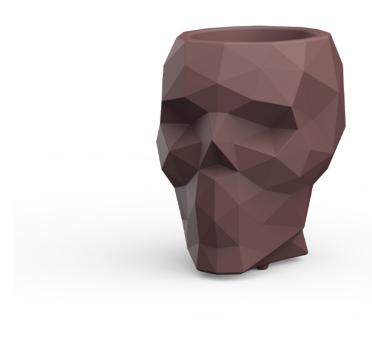

Products / Planters / Skull Planter 107x82x100

# Skull planter 107x82x100

by Teresa Sapey

<u>Teresa Sapey</u>'s innovative Skull collection seamlessly blends art, functionality and intrigue. Inspired by the bold, faceted aesthetic of skulls, this outdoor design offers a diverse array of functional pieces that exude an aura of mystery and unique style. From striking <u>planters</u>, <u>elegant tables</u> and <u>versatile stools</u> to intricately crafted outdoor furniture and contemporary home accents, these eye-catching creations combine edgy artistry with practical design elements.

### Description

Weight: 25 Kg

Skull. Planter 100 Skull. Maceta 100 C = 55 x 46 x 71 - 21%" x 18" x 28" 86.2 L 22 % gal 46103A