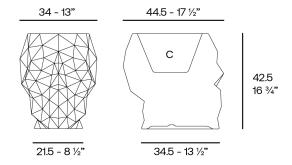

Products / Planters / Skull Planter 45x34x43

# Skull planter 45x34x43

by Teresa Sapey

<u>Teresa Sapey</u>'s innovative Skull collection seamlessly blends art, functionality and intrigue. Inspired by the bold, faceted aesthetic of skulls, this outdoor design offers a diverse array of functional pieces that exude an aura of mystery and unique style. From striking <u>planters</u>, <u>elegant tables</u> and <u>versatile stools</u> to intricately crafted outdoor furniture and contemporary home accents, these eye-catching creations combine edgy artistry with practical design elements.

### Description

Weight: 3.8 Kg

Skull. Planter 40 Skull. Maceta 40 C = 24 x 30 x 15 - 9½" x 11¾" x 6" 4.8 L 1⅓ gal 46101A