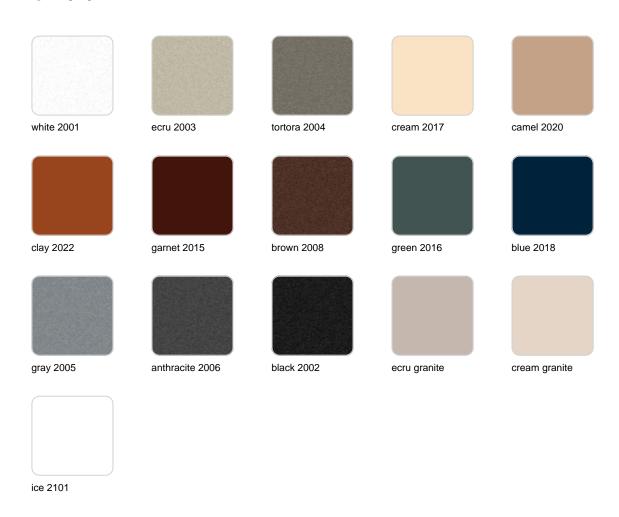

## **Finishes**

### finishes

#### BASIC Ref. 46101A

Matt Polyethylene

SELF-WATERING Ref. 46101R

#### LACQUERED Ref. 46101F

Lacquered Polyethylene