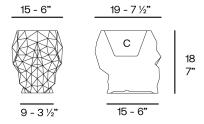

### Description

Weight: 0.7 Kg

Skull. Nano Planter Skull. Nano Maceta C = 11 x 13 x 10 - 41/3"x 5" x 4" 0.7 L 1/5 gal 46100A