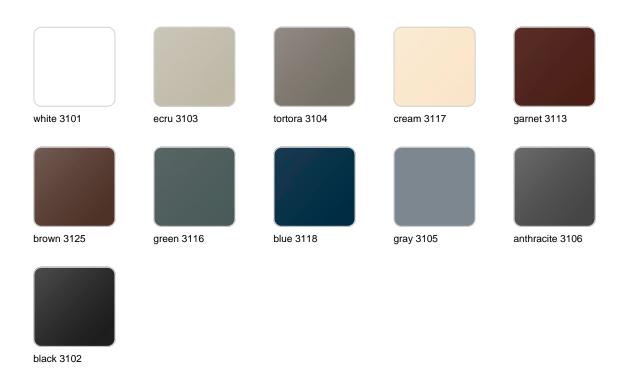

### **Finishes**

#### finishes

#### BASIC Ref. 46100A

Matt Polyethylene

LACQUERED Ref. 46100F

Lacquered Polyethylene