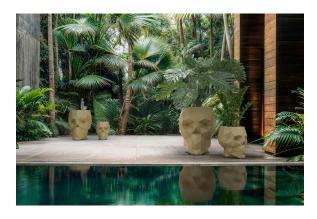

## Skull nano planter

by Teresa Sapey

<u>Teresa Sapey</u>'s innovative Skull collection seamlessly blends art, functionality and intrigue. Inspired by the bold, faceted aesthetic of skulls, this outdoor design offers a diverse array of functional pieces that exude an aura of mystery and unique style. From striking <u>planters</u>, <u>elegant tables</u> and <u>versatile stools</u> to intricately crafted outdoor furniture and contemporary home accents, these eye-catching creations combine edgy artistry with practical design elements.