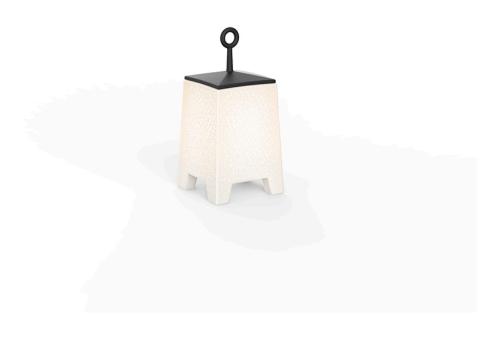

### Mora lamp by Javier Mariscal

The Noma Collection, designed by <u>Javier Mariscal</u> for the Spanish brand <u>Vondom</u>, is a group of outdoor items. The idea behind NOMA was to create a new type of furniture by blending the functions of a planter and an outdoor table. The result is a **collection that is distinctive and versatile in nature**.

#### Description

Made of polyethylene resin by rotational moulding.100% Recyclable.Item suitable for indoor and outdoor use. Available in different finishes.

Weight: 3 Kg

MORA Lámpara 58 MORA Lamp 58