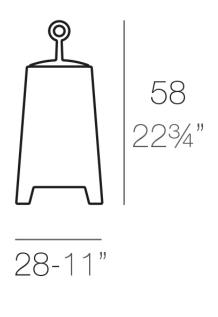

#### Description

Made of polyethylene resin by rotational moulding.100% Recyclable.Item suitable for indoor and outdoor use. Available in different finishes.

Weight: 3 Kg

MORA Lámpara 58 MORA Lamp 58