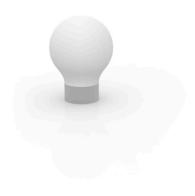

Products / Lamps / The Second Light Lamp ø19x25

#### Description

Made of polyethylene resin by rotational moulding.100% Recyclable. Item suitable for indoor and outdoor use. Available in different finishes.

Weight: 0.4 Kg

THE SECOND LIGHT Ø19 cm THE SECOND LIGHT Ø71/2"