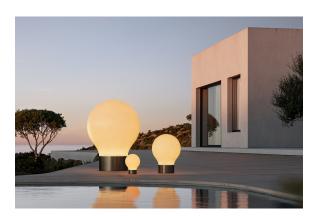

h retreat, showcasing contemporary outdoor furniture that not only enhances your space, but also provides exceptional comfort and sophistication. Whether you are entertaining or enjoying quiet moments, this collection is the perfect choice for any outdoor environment.

# **VOUDOM**



### **VOUDOM**

#### Info

#### Description

Made of polyethylene resin by rotational moulding.100% Recyclable. Item suitable for indoor and outdoor use. Available in different finishes.

Weight: 0.4 Kg



THE SECOND LIGHT Ø19 cm THE SECOND LIGHT Ø71/2"



#### **Finishes**

#### lighting

RGBW LED Ref. 46019L



Unit with internal lighting with RGBW LED technology and remote control unit for switching colors. Available only in matte ice white finish. Remote control included.

# **VOUDOM**

### **Ambients**