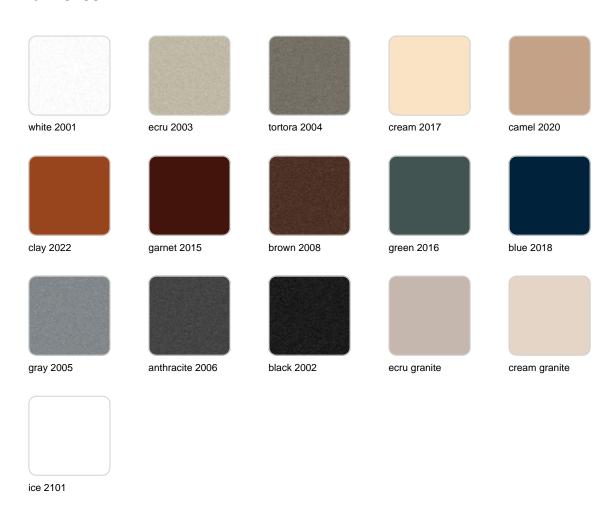

Products / Dining Tables / Noma Table

## Noma table

by Javier Mariscal

The Noma Collection, designed by <u>Javier Mariscal</u> for the Spanish brand <u>Vondom</u>, is a group of outdoor items. The idea behind NOMA was to create a new type of furniture by blending the functions of a planter and an outdoor table. The result is a **collection** that is distinctive and versatile in nature.



### Info

### Description

Made of polyethylene resin by rotational moulding. 100% Recyclable. Item suitable for indoor and outdoor use. Available in different finishes.

Weight: 22 Kg



## **Accessories**

• ICE BUCKET

Ice bucket

### **Finishes**

### finishes

#### BASIC Ref. 45100A



Matt Polyethylene

SELF-WATERING Ref. 45100R



Self-watering system included in all planters except those with basic finish

### LACQUERED Ref. 45100F







Lacquered Polyethylene

### lighting

WHITE LED Ref. 45100W



ice 2101

White internally lit unit with LED technology. Available only in matte ice white finish.

RGBW LED Ref. 45100L



ice 2101

Unit with internal lighting with RGBW LED technology and remote control unit for switching colors. Available only in matte ice white finish. Remote control included.

RGBW LED DMX Ref. 45100D





Unit with internal lighting with RGBW LED technology and remote control unit for switching colors. Also controlLED by DMX-1024 (wireless), enabling communication between one or more products simultaneously via the DMX transmitter (not included).