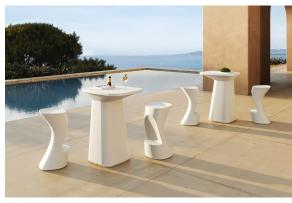

transmitter (not included). There are two options to choose from: Professional XLR DMX and Home WIFI DMX. (Remote control included).

Optional battery

#### **RGBW LED BATTERY** Ref. 45100Y



Unit with internal lighting with battery-powered RGBW LED technology. Includes charger and remote control for switching colors and charger. Available only in matte ice white finish.

**RGBW LED DMX BATTERY** Ref. 45100DY



ice 2101

Unit with internal lighting with RGBW LED technology and remote control unit for switching colors. Also controlLED by DMX-1024 (wireless), enabling communication between one or more products simultaneously via the DMX



transmitter (not included). There are two options to choose from: Professional XLR DMX and Home WIFI DMX. (Remote control included).

## **Ambients**