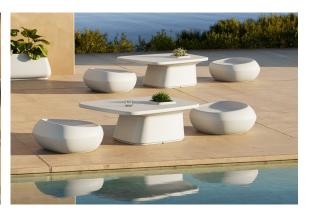

ransmitter (not included). There are two options to choose from: Professional XLR DMX and Home WIFI DMX. (Remote control included).

Optional battery

#### **RGBW LED BATTERY** Ref. 45100Y



Unit with internal lighting with battery-powered RGBW LED technology. Includes charger and remote control for switching colors and charger. Available only in matte ice white finish.

**RGBW LED DMX BATTERY** Ref. 45100DY



ice 2101

Unit with internal lighting with RGBW LED technology and remote control unit for switching colors. Also controlLED by DMX-1024 (wireless), enabling communication between one or more products simultaneously via the DMX



transmitter (not included). There are two options to choose from: Professional XLR DMX and Home WIFI DMX. (Remote control included).

## **Ambients**