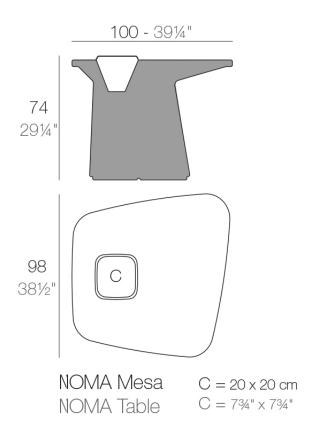

Products / Dining Tables / Noma Table

## Noma table

by Javier Mariscal

The Noma Collection, designed by <u>Javier Mariscal</u> for the Spanish brand <u>Vondom</u>, is a group of outdoor items. The idea behind NOMA was to create a new type of furniture by blending the functions of a planter and an outdoor table. The result is a **collection** that is distinctive and versatile in nature.

### Description

Made of polyethylene resin by rotational moulding. 100% Recyclable. Item suitable for indoor and outdoor use. Available in different finishes.

Weight: 22 Kg