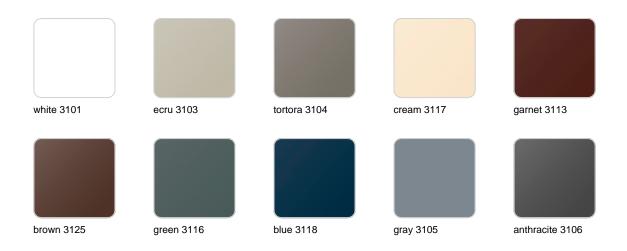

### **Finishes**

### finishes

#### BASIC Ref. 45100A

Matt Polyethylene

SELF-WATERING Ref. 45100R

Self-watering system included in all planters except those with basic finish

### LACQUERED Ref. 45100F

Lacquered Polyethylene