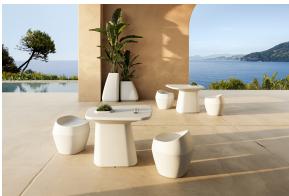

## Noma table

by Javier Mariscal

The Noma Collection, designed by <u>Javier Mariscal</u> for the Spanish brand <u>Vondom</u>, is a group of outdoor items. The idea behind NOMA was to create a new type of furniture by blending the functions of a planter and an outdoor table. The result is a **collection** that is distinctive and versatile in nature.

### Description

Made of polyethylene resin by rotational moulding. 100% Recyclable. Item suitable for indoor and outdoor use. Available in different finishes.

Weight: 22 Kg