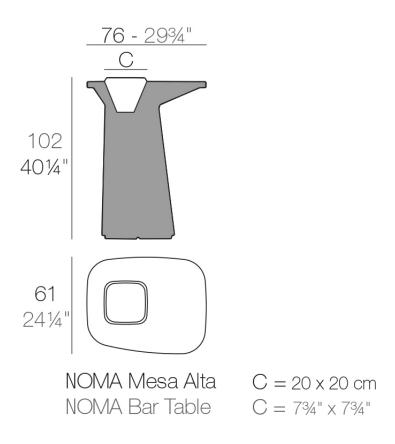

Products / High Tables / Noma Bar Table

## Noma bar table

by Javier Mariscal

The Noma Collection, designed by <u>Javier Mariscal</u> for the Spanish brand <u>Vondom</u>, is a group of outdoor items. The idea behind NOMA was to create a new type of furniture by blending the functions of a planter and an outdoor table. The result is a **collection** that is distinctive and versatile in nature.

## Description

Made of polyethylene resin by rotational moulding. 100% Recyclable. Item suitable for indoor and outdoor use. Available in different finishes.

Weight: 15 Kg