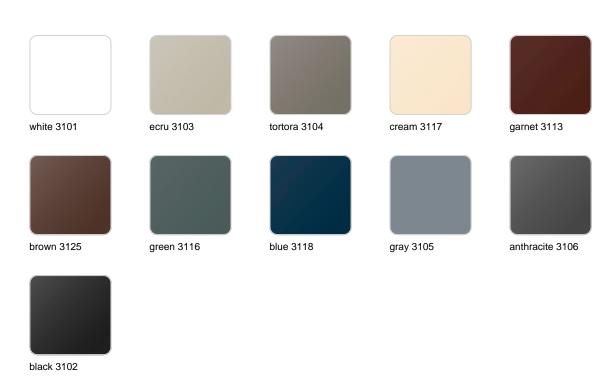

### **Finishes**

#### finishes

#### LACQUERED Ref. 45075F

#### Lacquered Polyethylene