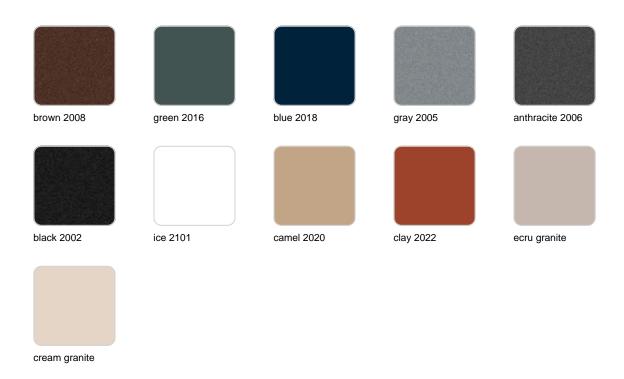

Products / High Tables / Noma Bar Table

## Noma bar table

by Javier Mariscal

The Noma Collection, designed by <u>Javier Mariscal</u> for the Spanish brand <u>Vondom</u>, is a group of outdoor items. The idea behind NOMA was to create a new type of furniture by blending the functions of a planter and an outdoor table. The result is a **collection** that is distinctive and versatile in nature.



### Info

## Description

Made of polyethylene resin by rotational moulding. 100% Recyclable. Item suitable for indoor and outdoor use. Available in different finishes.

Weight: 15 Kg



## **Accessories**

• ICE BUCKET

Ice bucket

### **Finishes**

#### finishes

#### BASIC Ref. 45075A



#### Matt Polyethylene

#### SELF-WATERING Ref. 45075R





Self-watering system included in all planters except those with basic finish

#### LACQUERED Ref. 45075F



#### Lacquered Polyethylene



#### lighting

WHITE LED Ref. 45075W



White internally lit unit with LED technology. Available only in matte ice white finish.

RGBW LED Ref. 45075L



Unit with internal lighting with RGBW LED technology and remote control unit for switching colors. Available only in matte ice white finish. Remote control included.

RGBW LED DMX Ref. 45075D



106 2 10 1

Unit with internal lighting with RGBW LED technology and remote control unit for switching colors. Also controlLED by DMX-1024 (wireless), enabling communication between one or more products simultaneously via the DMX



transmitter (not included). There are two options to choose from: Professiona