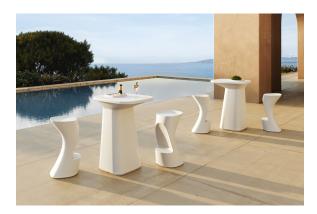

## Noma bar table

by Javier Mariscal

The Noma Collection, designed by <u>Javier Mariscal</u> for the Spanish brand <u>Vondom</u>, is a group of outdoor items. The idea behind NOMA was to create a new type of furniture by blending the functions of a planter and an outdoor table. The result is a **collection** that is distinctive and versatile in nature.

## **Ambients**