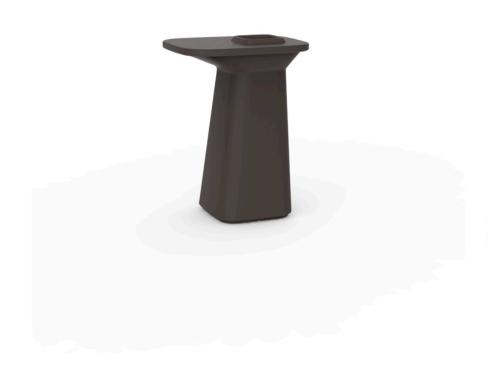

## Noma bar table

by Javier Mariscal

The Noma Collection, designed by <u>Javier Mariscal</u> for the Spanish brand <u>Vondom</u>, is a group of outdoor items. The idea behind NOMA was to create a new type of furniture by blending the functions of a planter and an outdoor table. The result is a **collection** that is distinctive and versatile in nature.

## Description

Made of polyethylene resin by rotational moulding. 100% Recyclable. Item suitable for indoor and outdoor use. Available in different finishes.

Weight: 15 Kg