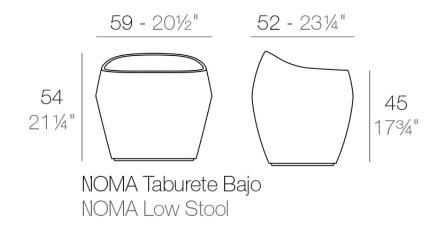

Products / Stools & Ottomans / Noma Stool

## Noma stool

by Javier Mariscal

The Noma Collection, designed by <u>Javier Mariscal</u> for the Spanish brand <u>Vondom</u>, is a group of outdoor items. The idea behind NOMA was to create a new type of furniture by blending the functions of a planter and an outdoor table. The result is a **collection that is distinctive and versatile in nature**.

#### Description

Made of polyethylene resin by rotational moulding. 100% Recyclable. Item suitable for indoor and outdoor use. Available in different finishes.

Weight: 5.5 Kg