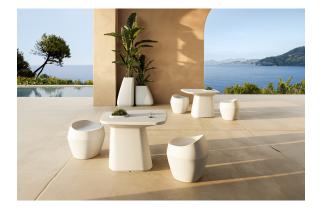

ltaneously via the DMX transmitter (not included). There are two options to choose from: Professional XLR DMX and Home WIFI DMX. (Remote control included). Optional battery

RGBW LED BATTERY Ref. 45059Y



Unit with internal lighting with battery-powered RGBW LED technology. Includes charger and remote control for switching colors and charger. Available only in matte ice white finish. RGBW LED DMX BATTERY



#### Ref. 45059DY



Unit with internal lighting with RGBW LED technology and remote control unit for switching colors. Also controlLED by DMX-1024 (wireless), enabling communication between one or more products simultaneously via the DMX transmitter (not included). There are two options to choose from: Professional XLR DMX and Home WIFI DMX. (Remote control included).



## Ambients