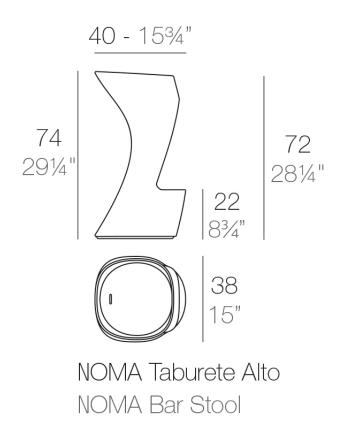

#### Description

Made of polyethylene resin by rotational moulding. 100% Recyclable. Item suitable for indoor and outdoor use. Available in different finishes.

Weight: 5.5 Kg