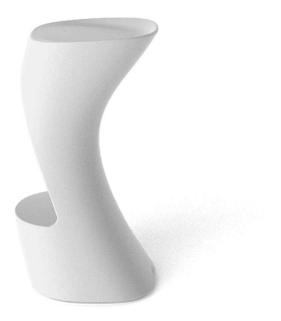

## Noma bar stool

by Javier Mariscal

The Noma Collection, designed by <u>Javier Mariscal</u> for the Spanish brand <u>Vondom</u>, is a group of outdoor items. The idea behind NOMA was to create a new type of furniture by blending the functions of a planter and an outdoor table. The result is a **collection that is distinctive and versatile in nature**.

#### Description

Made of polyethylene resin by rotational moulding. 100% Recyclable. Item suitable for indoor and outdoor use. Available in different finishes.

Weight: 5.5 Kg