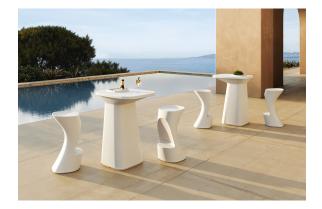

## Noma bar stool

by Javier Mariscal

The Noma Collection, designed by <u>Javier Mariscal</u> for the Spanish brand <u>Vondom</u>, is a group of outdoor items. The idea behind NOMA was to create a new type of furniture by blending the functions of a planter and an outdoor table. The result is a **collection that is distinctive and versatile in nature**.

## Ambients