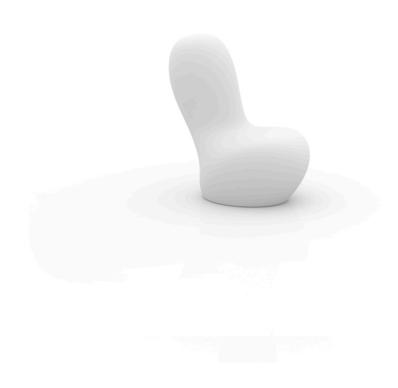

## Sabinas lamp low

by Javier Mariscal

Sabinas Collection of <u>design furniture</u>, by <u>Javier Mariscal</u> for <u>Vondom</u>, draws **inspiration from organic and fluid shapes**, avoiding any straight lines or geometric patterns. The contours of the pieces are reminiscent of sand dunes and feminine curves, evoking a sense of natural beauty.

#### Description

Made of polyethylene resin by rotational moulding. 100% Recyclable. Item suitable for indoor and outdoor use. Available in different finishes.

Weight: 23.19 Kg

SABINAS Lámpara Low Sabinas Low Lamp