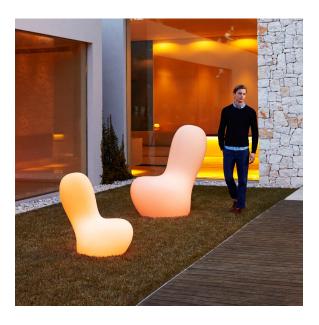

## Sabinas lamp low

by Javier Mariscal

Sabinas Collection of <u>design furniture</u>, by <u>Javier Mariscal</u> for <u>Vondom</u>, draws **inspiration from organic and fluid shapes**, avoiding any straight lines or geometric patterns. The contours of the pieces are reminiscent of sand dunes and feminine curves, evoking a sense of natural beauty.

#### lighting

WHITE LED Ref. 45011W

White internally lit unit with LED technology. Available only in matte ice white finish.

RGBW LED Ref. 45011L

Unit with internal lighting with RGBW LED technology and remote control unit for switching colors. Available only in matte ice white finish. Remote control included.