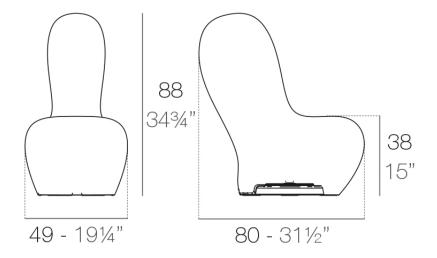

#### Description

Made of polyethylene resin by rotational moulding. 100% Recyclable. Item suitable for indoor and outdoor use. Available in different finishes.

Weight: 23.19 Kg

SABINAS Lámpara Low Sabinas Low Lamp