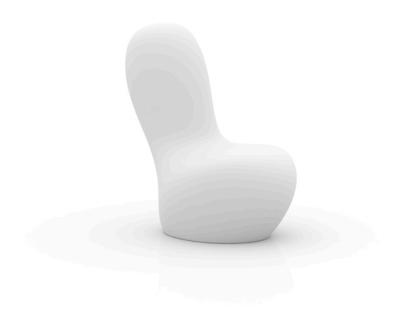

## Sabinas lamp high

by Javier Mariscal

Sabinas Collection of <u>design furniture</u>, by <u>Javier Mariscal</u> for <u>Vondom</u>, draws **inspiration from organic and fluid shapes**, avoiding any straight lines or geometric patterns. The contours of the pieces are reminiscent of sand dunes and feminine curves, evoking a sense of natural beauty.

#### Description

Made of polyethylene resin by rotational moulding. 100% Recyclable. Item suitable for indoor and outdoor use. Available in different finishes.

Weight: 31.01 Kg

SABINAS Lámpara High Sabinas High Lamp