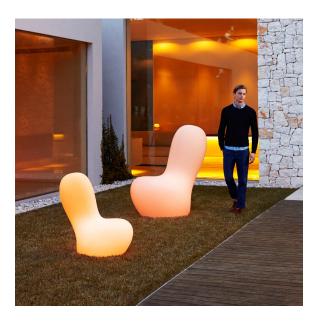

ter (not included). There are two options to choose from: Professional XLR DMX and Home WIFI DMX. (Remote control included). Optional battery

**RGBW LED BATTERY** Ref. 45010Y



Unit with internal lighting with battery-powered RGBW LED technology. Includes charger and remote control for switching colors and charger. Available only in matte ice white finish.

**RGBW LED DMX BATTERY** Ref. 45010DY



ice 2101

Unit with internal lighting with RGBW LED technology and remote control unit for switching colors. Also controlLED by DMX-1024 (wireless), enabling communication between one or more products simultaneously via the DMX



transmitter (not included). There are two options to choose from: Professional XLR DMX and Home WIFI DMX. (Remote control included).

# **VOUDOM**

### **Ambients**