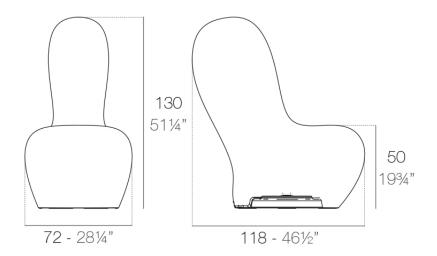

#### Description

Made of polyethylene resin by rotational moulding. 100% Recyclable. Item suitable for indoor and outdoor use. Available in different finishes.

Weight: 31.01 Kg

SABINAS Lámpara High Sabinas High Lamp