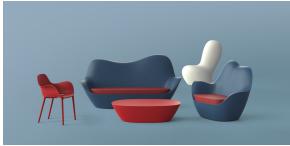

## Sabinas coffee table

by Javier Mariscal

Sabinas Collection of <u>design furniture</u>, by <u>Javier Mariscal</u> for <u>Vondom</u>, draws **inspiration from organic and fluid shapes**, avoiding any straight lines or geometric patterns. The contours of the pieces are reminiscent of sand dunes and feminine curves, evoking a sense of natural beauty.

## Description

Made of polyethylene resin by rotational moulding. 100% Recyclable. Item suitable for indoor and outdoor use. Available in different finishes.

Weight: 12 Kg

#### BASIC Ref. 45008

Matt Polyethylene

LACQUERED Ref. 45008F

Lacquered Polyethylene