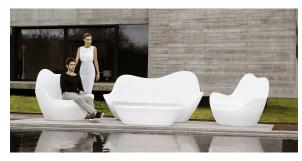

DMX and Home WIFI DMX. (Remote control included). Optional battery

**RGBW LED BATTERY** Ref. 45008Y



Unit with internal lighting with battery-powered RGBW LED technology. Includes charger and remote control for switching colors and charger. Available only in matte ice white finish.

**RGBW LED DMX BATTERY** 



Ref. 45008DY



Unit with internal lighting with RGBW LED technology and remote control unit for switching colors. Also controlLED by DMX-1024 (wireless), enabling communication between one or more products simultaneously via the DMX transmitter (not included). There are two options to choose from: Professional XLR DMX and Home WIFI DMX. (Remote control included).

### tabletops

#### TEMPERED GLASS Ref. 45008C



Security temperate Glass, board thickness 10 mm

## **Ambients**