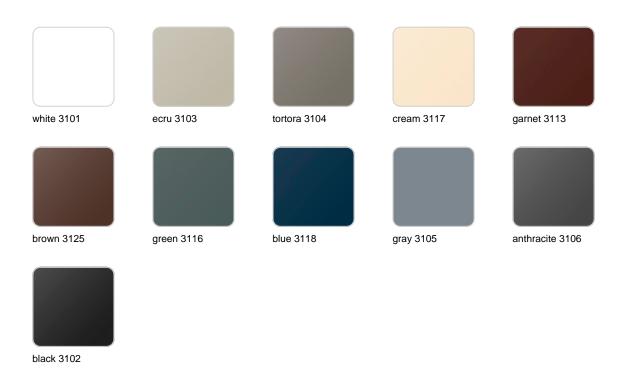

#### BASIC Ref. 45008

Matt Polyethylene

LACQUERED Ref. 45008F

Lacquered Polyethylene