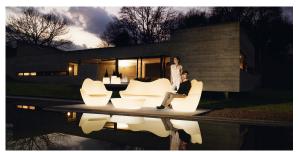

X and Home WIFI DMX. (Remote control included). Optional battery

**RGBW LED BATTERY** Ref. 45008Y



Unit with internal lighting with battery-powered RGBW LED technology. Includes charger and remote control for switching colors and charger. Available only in matte ice white finish.

**RGBW LED DMX BATTERY** 



Ref. 45008DY



Unit with internal lighting with RGBW LED technology and remote control unit for switching colors. Also controlLED by DMX-1024 (wireless), enabling communication between one or more products simultaneously via the DMX transmitter (not included). There are two options to choose from: Professional XLR DMX and Home WIFI DMX. (Remote control included).

### tabletops

#### TEMPERED GLASS Ref. 45008C



Security temperate Glass, board thickness 10 mm

## **Ambients**