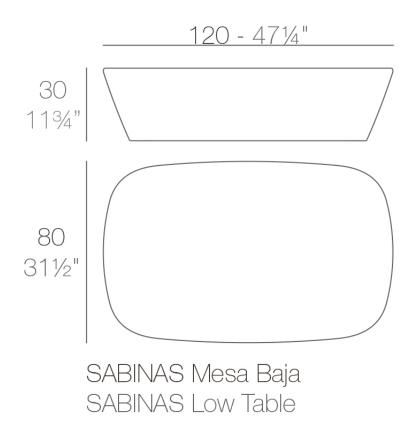

Products / Low Tables / Sabinas Coffee Table

## Sabinas coffee table

by Javier Mariscal

Sabinas Collection of <u>design furniture</u>, by <u>Javier Mariscal</u> for <u>Vondom</u>, draws **inspiration from organic and fluid shapes**, avoiding any straight lines or geometric patterns. The contours of the pieces are reminiscent of sand dunes and feminine curves, evoking a sense of natural beauty.