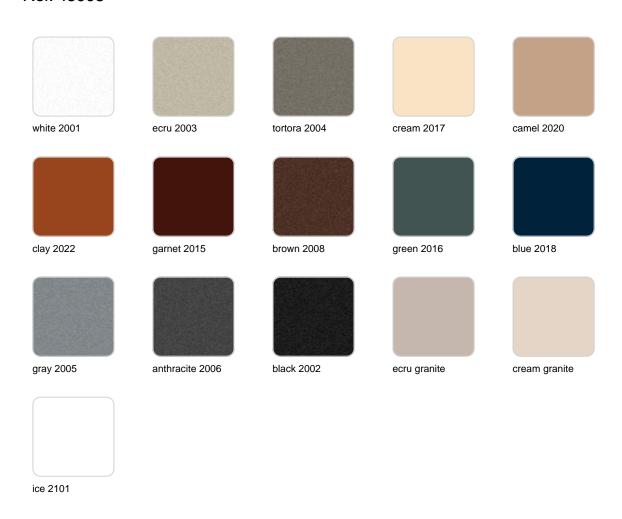

#### BASIC Ref. 45008

Matt Polyethylene

LACQUERED Ref. 45008F

Lacquered Polyethylene