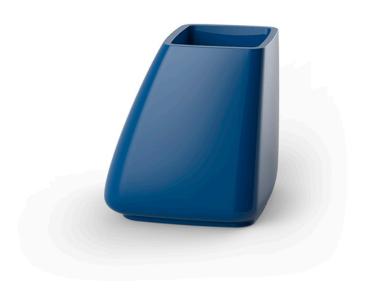

# Noma planter medium

by Javier Mariscal

The Noma Collection, designed by <u>Javier Mariscal</u> for the Spanish brand <u>Vondom</u>, is a group of outdoor items. The idea behind NOMA was to create a new type of furniture by blending the functions of a planter and an outdoor table. The result is a **collection** that is distinctive and versatile in nature.

### Description

Pot made of polyethylene resin by rotational moulding. 100% Recyclable. Item suitable for indoor and outdoor use. Available in different finishes.

Weight: 11 Kg