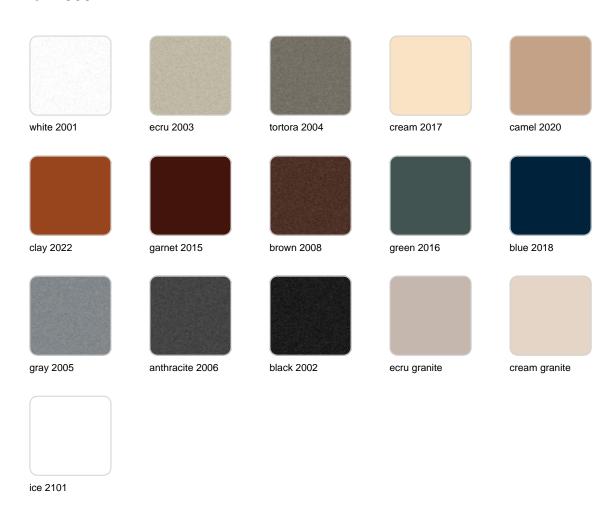

Products / Planters / Noma Planter Medium

# Noma planter medium

by Javier Mariscal

The Noma Collection, designed by <u>Javier Mariscal</u> for the Spanish brand <u>Vondom</u>, is a group of outdoor items. The idea behind NOMA was to create a new type of furniture by blending the functions of a planter and an outdoor table. The result is a **collection** that is distinctive and versatile in nature.



### Info

### Description

Pot made of polyethylene resin by rotational moulding. 100% Recyclable. Item suitable for indoor and outdoor use. Available in different finishes.

Weight: 11 Kg



### **Finishes**

### finishes

#### BASIC Ref. 45004A



Matt Polyethylene

SELF-WATERING Ref. 45004R



Self-watering system included in all planters except those with basic finish

#### LACQUERED Ref. 45004F







Lacquered Polyethylene

### lighting

WHITE LED Ref. 45004W



ice 2101

White internally lit unit with LED technology. Available only in matte ice white finish.

RGBW LED Ref. 45004L



ice 2101

Unit with internal lighting with RGBW LED technology and remote control unit for switching colors. Available only in matte ice white finish. Remote control included.

RGBW LED DMX Ref. 45004D





Unit with internal lighting with RGBW LED technology and remote control unit for switching colors. Also controlLED by DMX-1024 (wireless), enabling communication between one or more products simultaneously via the DMX transmitter (not included)