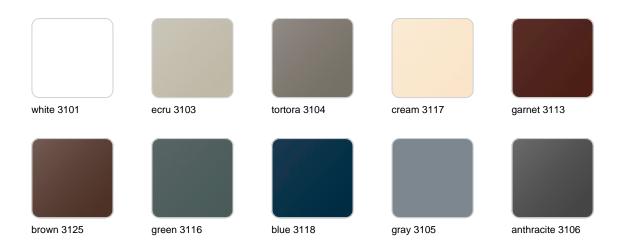

### **Finishes**

### finishes

#### BASIC Ref. 45004A

Matt Polyethylene

SELF-WATERING Ref. 45004R

Self-watering system included in all planters except those with basic finish

#### LACQUERED Ref. 45004F

Lacquered Polyethylene