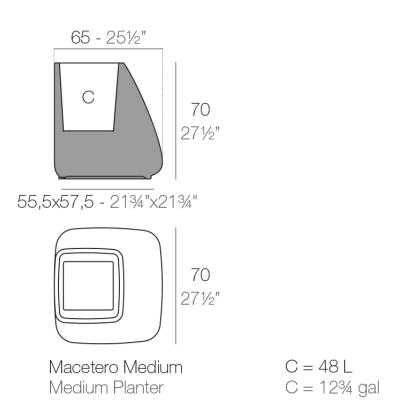

### Info

### Description

Pot made of polyethylene resin by rotational moulding. 100% Recyclable. Item suitable for indoor and outdoor use. Available in different finishes.

Weight: 11 Kg