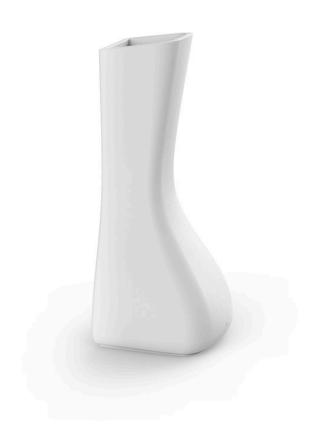

# Noma mellizas high

by Javier Mariscal

The Noma Collection, designed by <u>Javier Mariscal</u> for the Spanish brand <u>Vondom</u>, is a group of outdoor items. The idea behind NOMA was to create a new type of furniture by blending the functions of a planter and an outdoor table. The result is a **collection** that is distinctive and versatile in nature.

### Description

Pot made of polyethylene resin by rotational moulding. 100% Recyclable. Item suitable for indoor and outdoor use. Available in different finishes.

Weight: 20 Kg