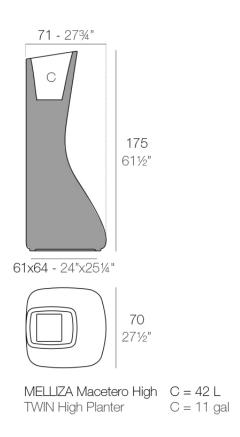

Products / Planters / Noma Mellizas High

# Noma mellizas high

by Javier Mariscal

The Noma Collection, designed by <u>Javier Mariscal</u> for the Spanish brand <u>Vondom</u>, is a group of outdoor items. The idea behind NOMA was to create a new type of furniture by blending the functions of a planter and an outdoor table. The result is a **collection** that is distinctive and versatile in nature.





### Info

### Description

Pot made of polyethylene resin by rotational moulding. 100% Recyclable. Item suitable for indoor and outdoor use. Available in different finishes.

Weight: 20 Kg



## **VOUDOM**

## **Finishes**

### finishes

#### BASIC Ref. 45002A



Matt Polyethylene

SELF-WATERING Ref. 45002R

## **VOUDOM**



Self-watering system included in all planters except those with basic finish

#### LACQUERED Ref. 45002F







Lacquered Polyethylene

### lighting

WHITE LED Ref. 45002W



ice 2101

White internally lit unit with LED technology. Available only in matte ice white finish.

RGBW LED Ref. 45002L



ice 2101

Unit with internal lighting with RGBW LED technology and remote control unit for switching colors. Available only in matte ice white finish. Remote control included.

RGBW LED DMX Ref. 45002D





Unit with internal lighting with RGBW LED technology and remote control unit for switching colors. Also controlLED by DMX-1024 (wireless), enabling communica