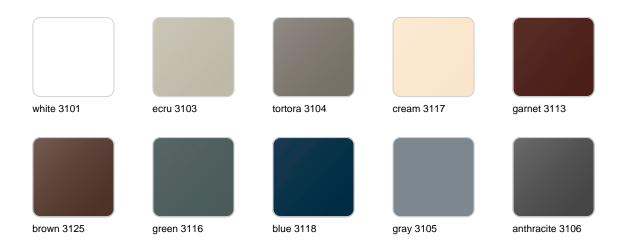

## **Finishes**

### finishes

#### LACQUERED Ref. 45002F

Lacquered Polyethylene