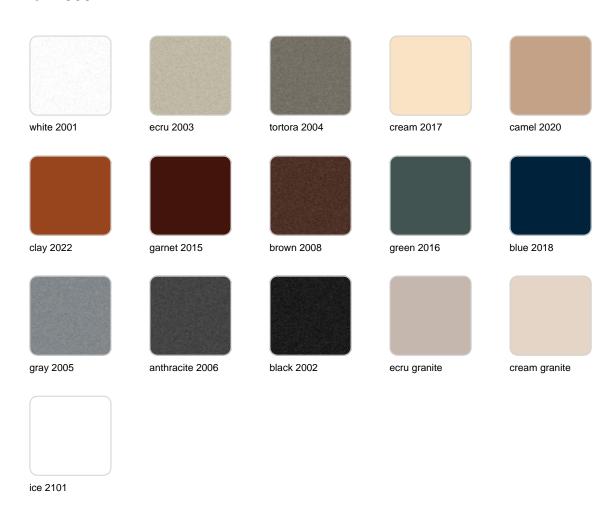

Products / Planters / Noma Mellizas High

# Noma mellizas high

by Javier Mariscal

The Noma Collection, designed by <u>Javier Mariscal</u> for the Spanish brand <u>Vondom</u>, is a group of outdoor items. The idea behind NOMA was to create a new type of furniture by blending the functions of a planter and an outdoor table. The result is a **collection** that is distinctive and versatile in nature.





### Info

### Description

Pot made of polyethylene resin by rotational moulding. 100% Recyclable. Item suitable for indoor and outdoor use. Available in different finishes.

Weight: 20 Kg



## **VOUDOM**

## **Finishes**

### finishes

#### BASIC Ref. 45002A



Matt Polyethylene

SELF-WATERING Ref. 45002R

## **VOUDOM**



Self-watering system included in all planters except those with basic finish

#### LACQUERED Ref. 45002F







Lacquered Polyethylene

### lighting

WHITE LED Ref. 45002W



ice 2101

White internally lit unit with LED technology. Available only in matte ice white finish.

RGBW LED Ref. 45002L



ice 2101

Unit with internal lighting with RGBW LED technology and remote control unit for switching colors. Available only in matte ice white finish. Remote control included.

RGBW LED DMX Ref. 45002D





Unit with internal lighting with RGBW LED technology and remote control unit for switching colors. Also controlLED by DMX-1024 (wireless), enabling communication between one or more products simultaneously via the DMX transmitter