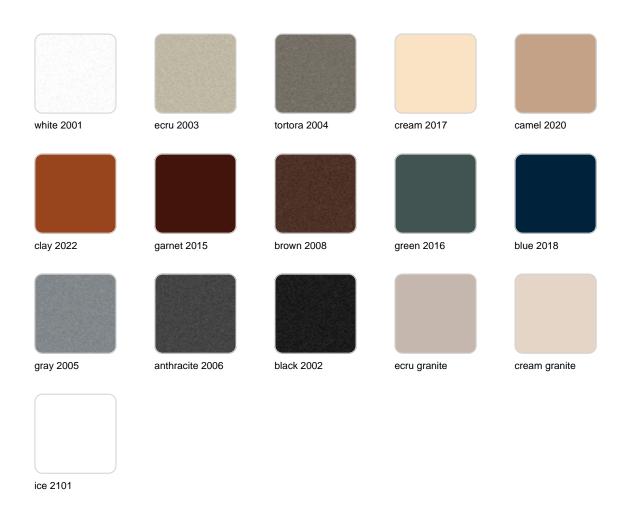

#### BASIC Ref. 44418

Matt Polyethylene

LACQUERED Ref. 44418F

Lacquered Polyethylene