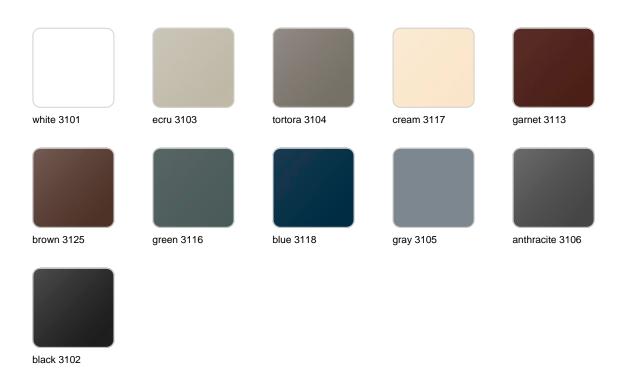

#### BASIC Ref. 44418

Matt Polyethylene

LACQUERED Ref. 44418F

Lacquered Polyethylene