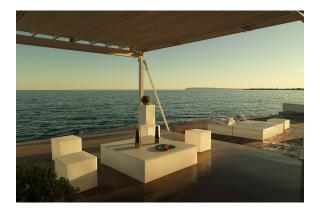

Products / Low Tables / Jut Chill Table 80x80x32

## Jut chill table 80x80x32

by Studio Vondom

The Jut Collection, skillfully designed by <u>Studio Vondom</u>, offers a captivating selection of outdoor garden furniture that beautifully blends style and practicality. This remarkable collection includes a luxurious <u>lounger</u>, a sleek <u>sofa</u>, a cozy <u>armchair</u> and a refined <u>chair</u>. It also offers two tables of varying sizes, an <u>extendable table</u>, versatile <u>stools</u> and a <u>high table</u>, all perfect for enhancing any outdoor setting.

## **Ambients**