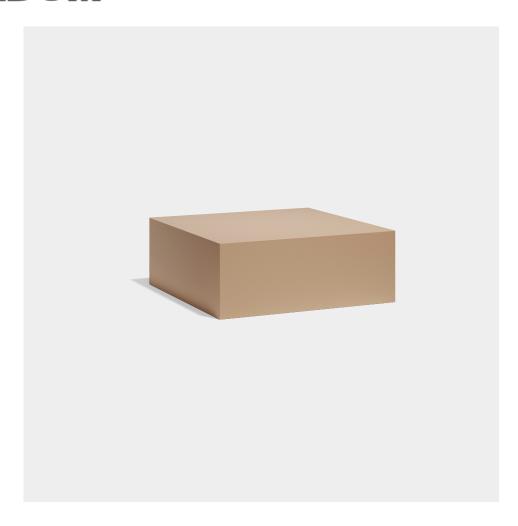

## Jut chill table 80x80x32

by Studio Vondom

The Jut Collection, skillfully designed by <u>Studio Vondom</u>, offers a captivating selection of outdoor garden furniture that beautifully blends style and practicality. This remarkable collection includes a luxurious <u>lounger</u>, a sleek <u>sofa</u>, a cozy <u>armchair</u> and a refined <u>chair</u>. It also offers two tables of varying sizes, an <u>extendable table</u>, versatile <u>stools</u> and a <u>high table</u>, all perfect for enhancing any outdoor setting.

### Description

Made of polyethylene resin by rotational moulding.100% Recyclable. Item suitable for indoor and outdoor use. Available in different finishes.

Weight: 10 Kg

|              | 80 - 31 ½" | 80 - 31 ½" |
|--------------|------------|------------|
| 32<br>12 ½'' |            |            |

QUADRAT Mesa Baja 80 x 80 QUADRAT Low Table 31½" x 31½"