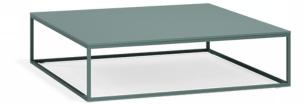

## Pixel table 100x100x25 by Ramón Esteve

Designed by <u>Ramón Esteve</u> for <u>Vondom</u>, the Pixel collection is a minimalist line of furniture inspired by the **small color elements that compose an image**. Ramón Esteve's vision creates a deep connection between the furniture and its versatile configurations, reflecting the adaptability of pixels in digital images. Made in Europe, the Pixel collection combines quality with elegance, offering endless possibilities for contemporary living spaces. Perfect for creating both serene and vibrant environments, Pixel is the ideal choice for minimalist design enthusiasts.

#### Description

Item suitable for indoor and outdoor use.