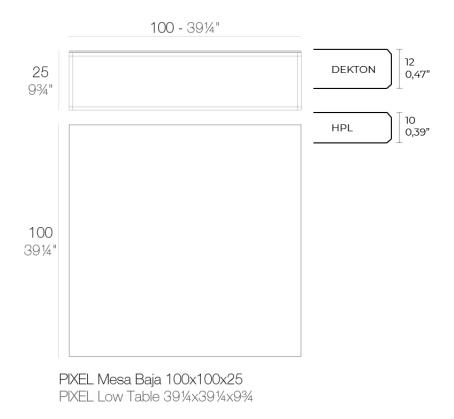

Products / Low Tables / Pixel Table 100x100x25

#### Description

Item suitable for indoor and outdoor use.

#### Weight: 21.1 Kg