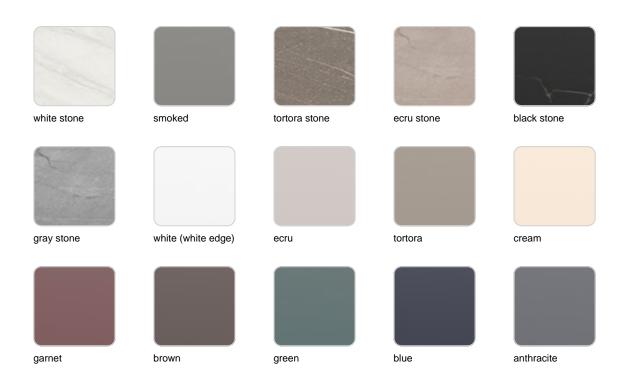

color elements that compose an image**. Ramón Esteve's vision creates a deep connection between the furniture and its versatile configurations, reflecting the adaptability of pixels in digital images. Made in Europe, the Pixel collection combines quality with elegance, offering endless possibilities for contemporary living spaces. Perfect for creating both serene and vibrant environments, Pixel is the ideal choice for minimalist design enthusiasts.





## Info

### Description

Item suitable for indoor and outdoor use.

Weight: 14.3 Kg



# **VOUDOM**

### **Finishes**

### finishes

#### ALUMINIUM Ref. 44317B



Lacquered aluminium profile.

### tabletops

#### Dekton Ref. VVAR03043









danae kelya entzo

### HPL Ref. VVAR03048



### HPL black edge

#### Solid Core Ref. VVAR03141



# **VOUDOM**

## **Ambients**