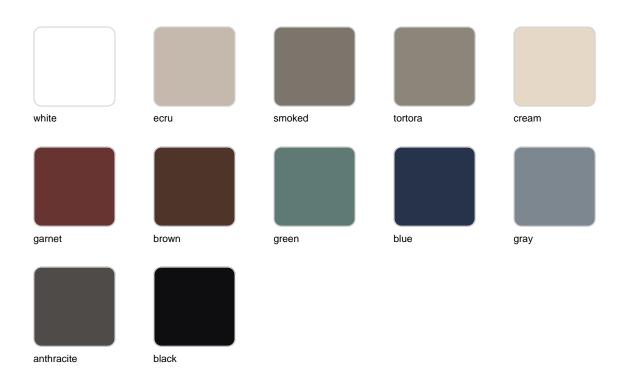

### **Finishes**

### finishes

#### ALUMINIUM Ref. 44317B

Lacquered aluminium profile.