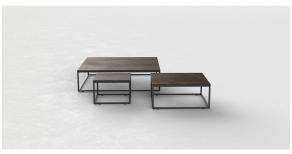

# Pixel table 80x80x25

by Ramón Esteve

Designed by Ramón Esteve for Vondom, the Pixel collection is a minimalist line of furniture inspired by the **small color elements that compose an image**. Ramón Esteve's vision creates a deep connection between the furniture and its versatile configurations, reflecting the adaptability of pixels in digital images. Made in Europe, the Pixel collection combines quality with elegance, offering endless possibilities for contemporary living spaces. Perfect for creating both serene and vibrant environments, Pixel is the ideal choice for minimalist design enthusiasts.