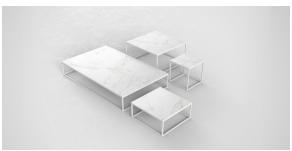

*. Ramón Esteve's vision creates a deep connection between the furniture and its versatile configurations, reflecting the adaptability of pixels in digital images. Made in Europe, the Pixel collection combines quality with elegance, offering endless possibilities for contemporary living spaces. Perfect for creating both serene and vibrant environments, Pixel is the ideal choice for minimalist design enthusiasts.





## Info

### Description

Item suitable for indoor and outdoor use.

Weight: 14.3 Kg



# **VOUDOM**

### **Finishes**

### finishes

#### ALUMINIUM Ref. 44317B



Lacquered aluminium profile.

### tabletops

#### Dekton Ref. VVAR03043









danae kelya entzo

### HPL Ref. VVAR03048



### HPL black edge

#### Solid Core Ref. VVAR03141



# **VOUDOM**

## **Ambients**