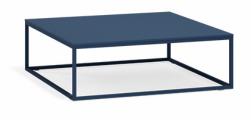

# Pixel table 80x80x25

by Ramón Esteve

Designed by Ramón Esteve for Vondom, the Pixel collection is a minimalist line of furniture inspired by the **small color elements that compose an image**. Ramón Esteve's vision creates a deep connection between the furniture and its versatile configurations, reflecting the adaptability of pixels in digital images. Made in Europe, the Pixel collection combines quality with elegance, offering endless possibilities for contemporary living spaces. Perfect for creating both serene and vibrant environments, Pixel is the ideal choice for minimalist design enthusiasts.

### Description

Item suitable for indoor and outdoor use.

Weight: 14.3 Kg