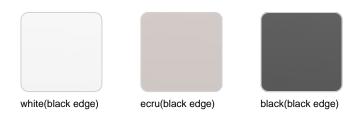

minimalist line of furniture inspired by the **small color elements that compose an image**. Ramón Esteve's vision creates a deep connection between the furniture and its versatile configurations, reflecting the adaptability of pixels in digital images. Made in Europe, the Pixel collection combines quality with elegance, offering endless possibilities for contemporary living spaces. Perfect for creating both serene and vibrant environments, Pixel is the ideal choice for minimalist design enthusiasts.





## Info

### Description

Item suitable for indoor and outdoor use.

Weight: 14.3 Kg



# **VOUDOM**

### **Finishes**

### finishes

#### ALUMINIUM Ref. 44317B



Lacquered aluminium profile.

### tabletops

#### Dekton Ref. VVAR03043









danae kelya entzo

### HPL Ref. VVAR03048



### HPL black edge

#### Solid Core Ref. VVAR03141



# **VOUDOM**

## **Ambients**