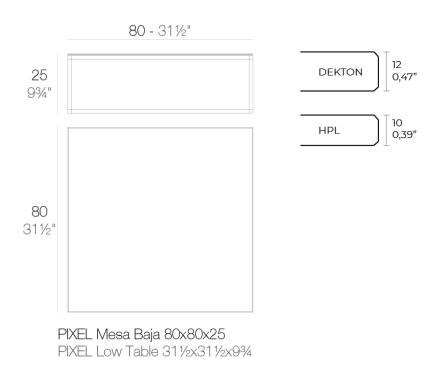

Products / Low Tables / Pixel Table 80x80x25

# Pixel table 80x80x25

by Ramón Esteve

Designed by Ramón Esteve for Vondom, the Pixel collection is a minimalist line of furniture inspired by the **small color elements that compose an image**. Ramón Esteve's vision creates a deep connection between the furniture and its versatile configurations, reflecting the adaptability of pixels in digital images. Made in Europe, the Pixel collection combines quality with elegance, offering endless possibilities for contemporary living spaces. Perfect for creating both serene and vibrant environments, Pixel is the ideal choice for minimalist design enthusiasts.





## Info

### Description

Item suitable for indoor and outdoor use.

Weight: 14.3 Kg



# **VOUDOM**

### **Finishes**

### finishes

#### ALUMINIUM Ref. 44317B



Lacquered aluminium profile.

### tabletops

#### Dekton Ref. VVAR03043









danae kelya entzo

### HPL Ref. VVAR03048



### HPL black edge

#### Solid Core Ref. VVAR03141



# **VOUDOM**

## **Ambients**