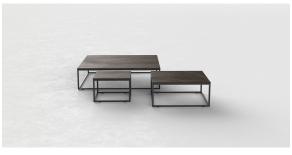

Products / Low Tables / Pixel Table 60x60x25

## Pixel table 60x60x25

by Ramón Esteve

Designed by Ramón Esteve for Vondom, the Pixel collection is a minimalist line of furniture inspired by the **small color elements that compose an image**. Ramón Esteve's vision creates a deep connection between the furniture and its versatile configurations, reflecting the adaptability of pixels in digital images. Made in Europe, the Pixel collection combines quality with elegance, offering endless possibilities for contemporary living spaces. Perfect for creating both serene and vibrant environments, Pixel is the ideal choice for minimalist design enthusiasts.