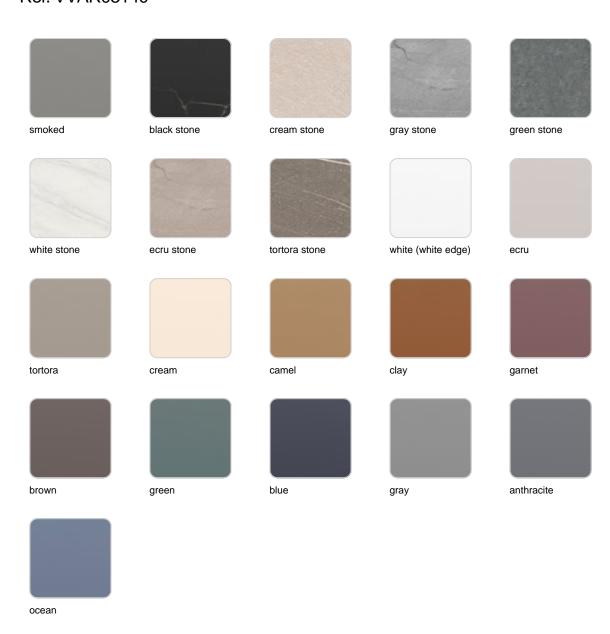

r elements that compose an image**. Ramón Esteve's vision creates a deep connection between the furniture and its versatile configurations, reflecting the adaptability of pixels in digital images. Made in Europe, the Pixel collection combines quality with elegance, offering endless possibilities for contemporary living spaces. Perfect for creating both serene and vibrant environments, Pixel is the ideal choice for minimalist design enthusiasts.





## Info

### Description

Item suitable for indoor and outdoor use.

Weight: 9.18 Kg



# **VOUDOM**

## **Finishes**

### finishes

#### ALUMINIUM Ref. 44316B



Lacquered aluminium profile.

## tabletops

**HPL** 

Ref. VVAR03047





white(black edge)

ecru(black edge)

black(black edge)

#### HPL black edge

#### Solid Core Ref. VVAR03140



Solid Core wood Ref. VVAR03140

# **VOUDOM**





oak1

oak2

# **VOUDOM**

## **Ambients**