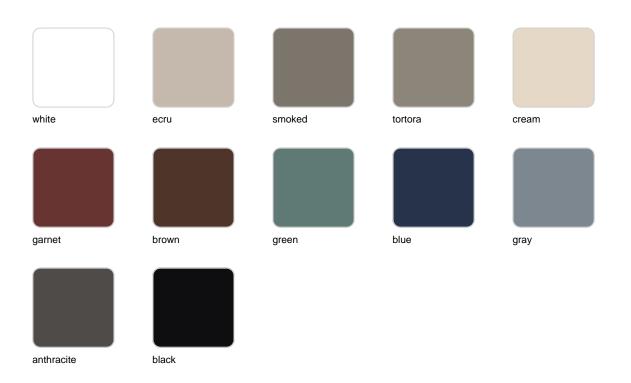

## **Finishes**

### finishes

#### ALUMINIUM Ref. 44316B

Lacquered aluminium profile.

## tabletops

**HPL** 

Ref. VVAR03047

white(black edge)

ecru(black edge)

black(black edge)