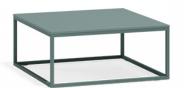

## Pixel table 60x60x25

by Ramón Esteve

Designed by Ramón Esteve for Vondom, the Pixel collection is a minimalist line of furniture inspired by the **small color elements that compose an image**. Ramón Esteve's vision creates a deep connection between the furniture and its versatile configurations, reflecting the adaptability of pixels in digital images. Made in Europe, the Pixel collection combines quality with elegance, offering endless possibilities for contemporary living spaces. Perfect for creating both serene and vibrant environments, Pixel is the ideal choice for minimalist design enthusiasts.

### Description

Item suitable for indoor and outdoor use.

Weight: 9.18 Kg