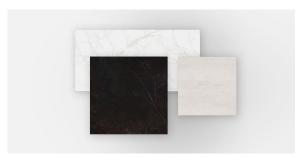

## tabletops

**HPL** 

Ref. VVAR03047

white(black edge)

ecru(black edge)

black(black edge)

#### HPL black edge