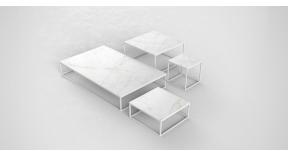

niture and its versatile configurations, reflecting the adaptability of pixels in digital images. Made in Europe, the Pixel collection combines quality with elegance, offering endless possibilities for contemporary living spaces. Perfect for creating both serene and vibrant environments, Pixel is the ideal choice for minimalist design enthusiasts.





## Info

### Description

Item suitable for indoor and outdoor use.

Weight: 9.18 Kg



# **VOUDOM**

## **Finishes**

### finishes

#### ALUMINIUM Ref. 44316B



Lacquered aluminium profile.

## tabletops

**HPL** 

Ref. VVAR03047





white(black edge)

ecru(black edge)

black(black edge)

#### HPL black edge

#### Solid Core Ref. VVAR03140



Solid Core wood Ref. VVAR03140

# **VOUDOM**





oak1

oak2

# **VOUDOM**

## **Ambients**