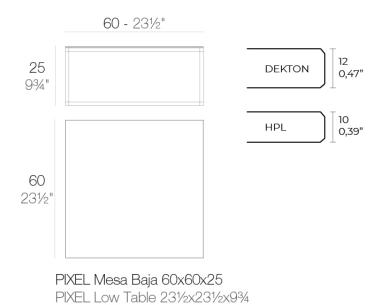

Products / Low Tables / Pixel Table 60x60x25

## Pixel table 60x60x25

by Ramón Esteve

Designed by Ramón Esteve for Vondom, the Pixel collection is a minimalist line of furniture inspired by the **small color elements that compose an image**. Ramón Esteve's vision creates a deep connection between the furniture and its versatile configurations, reflecting the adaptability of pixels in digital images. Made in Europe, the Pixel collection combines quality with elegance, offering endless possibilities for contemporary living spaces. Perfect for creating both serene and vibrant environments, Pixel is the ideal choice for minimalist design enthusiasts.





## Info

### Description

Item suitable for indoor and outdoor use.

Weight: 9.18 Kg



# **VOUDOM**

## **Finishes**

### finishes

#### ALUMINIUM Ref. 44316B



Lacquered aluminium profile.

## tabletops

**HPL** 

Ref. VVAR03047





white(black edge)

ecru(black edge)

black(black edge)

#### HPL black edge

#### Solid Core Ref. VVAR03140



Solid Core wood Ref. VVAR03140

# **VOUDOM**





oak1

oak2

# **VOUDOM**

## **Ambients**