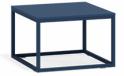

# Pixel table 40x40x25

by Ramón Esteve

Designed by <u>Ramón Esteve</u> for <u>Vondom</u>, the Pixel collection is a minimalist line of furniture inspired by the **small color elements that compose an image**. Ramón Esteve's vision creates a deep connection between the furniture and its versatile configurations, reflecting the adaptability of pixels in digital images. Made in Europe, the Pixel collection combines quality with elegance, offering endless possibilities for contemporary living spaces. Perfect for creating both serene and vibrant environments, Pixel is the ideal choice for minimalist design enthusiasts.

### Description

Item suitable for indoor and outdoor use.

Weight: 4.11 Kg