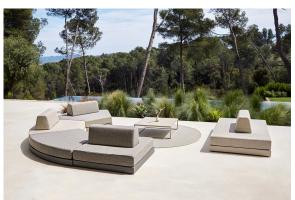

# Pixel table 40x40x25

by Ramón Esteve

Designed by <u>Ramón Esteve</u> for <u>Vondom</u>, the Pixel collection is a minimalist line of furniture inspired by the **small color elements that compose an image**. Ramón Esteve's vision creates a deep connection between the furniture and its versatile configurations, reflecting the adaptability of pixels in digital images. Made in Europe, the Pixel collection combines quality with elegance, offering endless possibilities for contemporary living spaces. Perfect for creating both serene and vibrant environments, Pixel is the ideal choice for minimalist design enthusiasts.

# **Ambients**