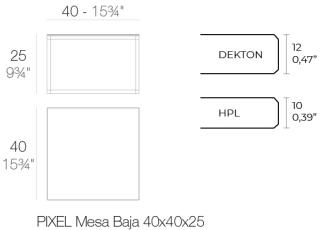

Products / Low Tables / Pixel Table 40x40x25

# Pixel table 40x40x25

by Ramón Esteve

Designed by <u>Ramón Esteve</u> for <u>Vondom</u>, the Pixel collection is a minimalist line of furniture inspired by the **small color elements that compose an image**. Ramón Esteve's vision creates a deep connection between the furniture and its versatile configurations, reflecting the adaptability of pixels in digital images. Made in Europe, the Pixel collection combines quality with elegance, offering endless possibilities for contemporary living spaces. Perfect for creating both serene and vibrant environments, Pixel is the ideal choice for minimalist design enthusiasts.





## Info

### Description

Item suitable for indoor and outdoor use.

Weight: 4.11 Kg



# **VOUDOM**

### **Finishes**

#### finishes

#### ALUMINIUM Ref. 44315B



Lacquered aluminium profile.

### tabletops

Dekton Ref. VVAR03041









kelya

entzo

danae

#### HPL Ref. VVAR03046







writte(black edge)

ecru(black edge)

black(black edge)

#### HPL black edge

#### Solid Core Ref. VVAR03139



ecru stone



tortora stone



black stone



gray stone



white stone



smoked



white (white edge)



ecru



tortora



cream



garnet



brown



green



blue



anthracite

# **VOUDOM**

# **Ambients**