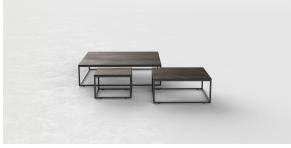

Products / Low Tables / Pixel Table 40x40x25

# Pixel table 40x40x25

by Ramón Esteve

Designed by <u>Ramón Esteve</u> for <u>Vondom</u>, the Pixel collection is a minimalist line of furniture inspired by the **small color elements that compose an image**. Ramón Esteve's vision creates a deep connection between the furniture and its versatile configurations, reflecting the adaptability of pixels in digital images. Made in Europe, the Pixel collection combines quality with elegance, offering endless possibilities for contemporary living spaces. Perfect for creating both serene and vibrant environments, Pixel is the ideal choice for minimalist design enthusiasts.

### Description

Item suitable for indoor and outdoor use.

Weight: 4.11 Kg