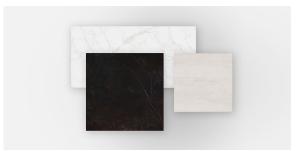

### **Finishes**

#### finishes

### tabletops

Dekton Ref. VVAR03041

kelya

entzo

danae

#### HPL Ref. VVAR03046

writte(black edge)

ecru(black edge)

black(black edge)

#### HPL black edge

#### Solid Core Ref. VVAR03139

ecru stone

tortora stone

black stone

gray stone

white stone

smoked

white (white edge)