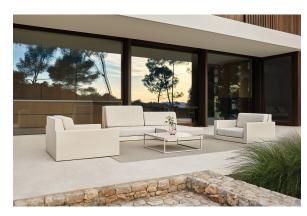

# Pixel table 40x40x25

by Ramón Esteve

Designed by <u>Ramón Esteve</u> for <u>Vondom</u>, the Pixel collection is a minimalist line of furniture inspired by the **small color elements that compose an image**. Ramón Esteve's vision creates a deep connection between the furniture and its versatile configurations, reflecting the adaptability of pixels in digital images. Made in Europe, the Pixel collection combines quality with elegance, offering endless possibilities for contemporary living spaces. Perfect for creating both serene and vibrant environments, Pixel is the ideal choice for minimalist design enthusiasts.

# **Ambients**