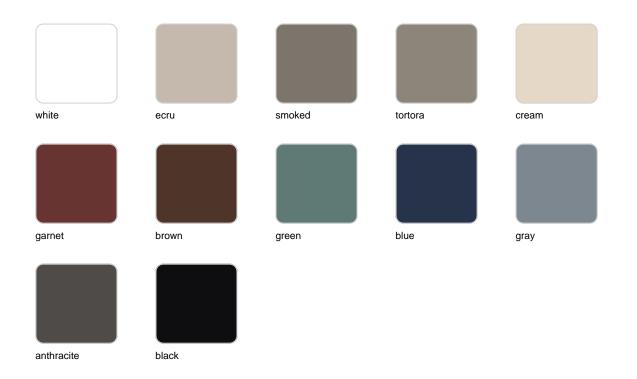

### tabletops

**HPL** 

Ref. VVAR03050

white(black edge)

ecru(black edge)

black(black edge)

HPL black edge

Vondom USA -4/5 - 21.11.2024