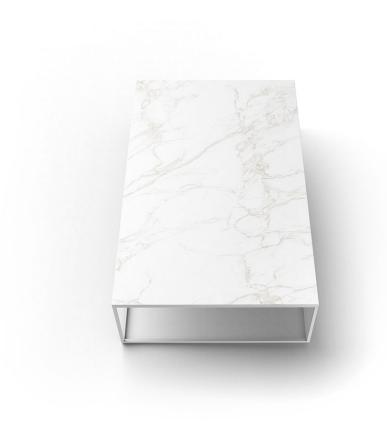

## Suave table 160x100x40

by Marcel Wanders

Meticulously designed for <u>Vondom</u>, <u>Marcel Wanders'</u> Suave collection of upholstered outdoor furniture redefines the conventional boundaries between indoor and outdoor living, seamlessly blending softness, comfort and relaxation into a harmonious symphony of luxury. With exquisite attention to detail and unparalleled finishes, each piece exudes sophistication and elegance, transforming any outdoor space into a veritable oasis of style, tranquility and indulgence, where every moment is an invitation to unwind and savor life's finer pleasures.

#### Description

Item suitable for indoor and outdoor use.

Weight: 35.31 Kg

SUAVE Mesa Baja 160x100x40 SUAVE Low Table 63x391/4x153/4