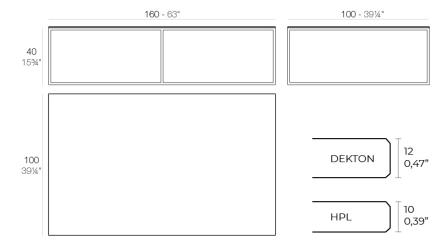

#### Description

Item suitable for indoor and outdoor use.

Weight: 35.31 Kg

SUAVE Mesa Baja 160x100x40 SUAVE Low Table 63x391/4x153/4