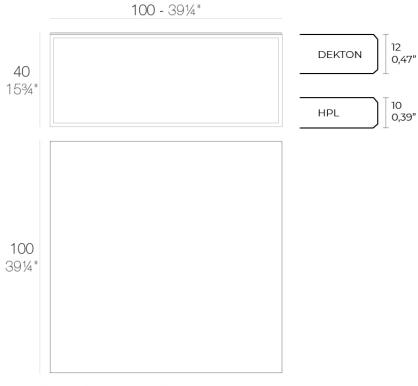

Products / Low Tables / Suave Table 100x100x40

## Suave table 100x100x40

by Marcel Wanders

Meticulously designed for <u>Vondom</u>, <u>Marcel Wanders'</u> Suave collection of upholstered outdoor furniture redefines the conventional boundaries between indoor and outdoor living, seamlessly blending softness, comfort and relaxation into a harmonious symphony of luxury. With exquisite attention to detail and unparalleled finishes, each piece exudes sophistication and elegance, transforming any outdoor space into a veritable oasis of style, tranquility and indulgence, where every moment is an invitation to unwind and savor life's finer pleasures.





## Info

#### Description

Item suitable for indoor and outdoor use.

Weight: 23.72 Kg



# **VOUDOM**

### **Finishes**

#### finishes

#### ALUMINIUM Ref. 44313B



Lacquered aluminium profile.

### tabletops

**HPL** 

Ref. VVAR03049





white(black edge)

ecru(black edge)

black(black edge)

HPL black edge

Vondom USA -4/5 - 21.11.2024