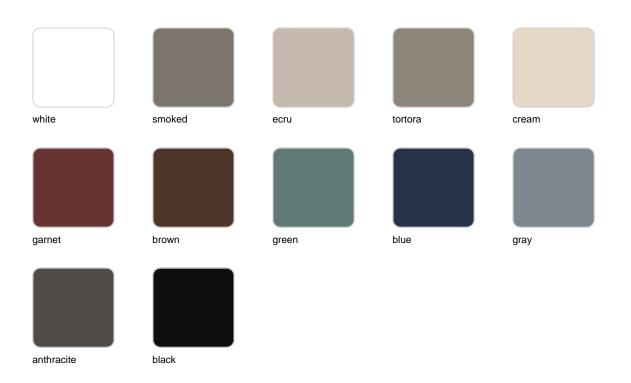

### tabletops

**HPL** 

Ref. VVAR03049

white(black edge)

ecru(black edge)

black(black edge)

HPL black edge

Vondom USA -4/5 - 21.11.2024