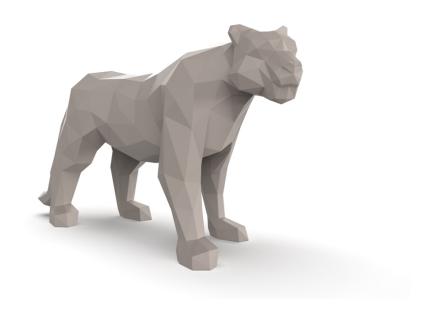

# Origami hyou

by Studio Vondom

A collection of design pieces by Studio Vondom where the millenary tradition of the Japanese art of paperfolding merges with the avant-garde of contemporary design.