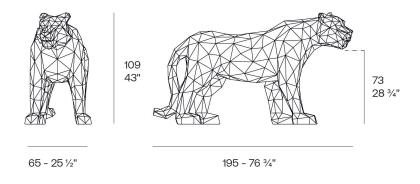

Products / Objects / Origami Hyou

# Origami hyou

by Studio Vondom

A collection of design pieces by Studio Vondom where the millenary tradition of the Japanese art of paperfolding merges with the avant-garde of contemporary design.



## Info

### Description

Weight: 20.16 Kg



Origami. Hyou Origami. Hyou 44230

### **Finishes**

#### finishes

#### BASIC Ref. 44230



Matt Polyethylene

LACQUERED Ref. 44230F



Lacquered Polyethylene

### lighting

WHITE LED Ref. 44230W



ice 2101

White internally lit unit with LED technology. Available only in matte ice white finish.

RGBW LED Ref. 44230L





Unit with internal lighting with RGBW LED technology and remote control unit for switching colors. Available only in matte ice white finish. Remote control included.

**RGBW LED DMX** Ref. 44230D



Unit with internal lighting with RGBW LED technology and remote control unit for switching colors. Also controlLED by DMX-1024 (wireless), enabling communication between one or more products simultaneously via the DMX transmitter (not included). There are two options to ch