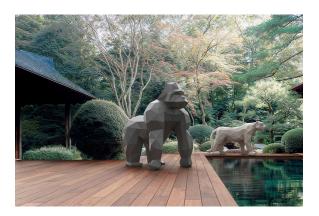

nal lighting with RGBW LED technology and remote control unit for switching colors. Available only in matte ice white finish. Remote control included.

**RGBW LED DMX** Ref. 44230D



Unit with internal lighting with RGBW LED technology and remote control unit for switching colors. Also controlLED by DMX-1024 (wireless), enabling communication between one or more products simultaneously via the DMX transmitter (not included). There are two options to choose from: Professional XLR DMX and Home WIFI DMX. (Remote control included). Optional battery

**RGBW LED BATTERY** Ref. 44230DY



ice 2101

Unit with internal lighting with battery-powered RGBW LED technology. Includes charger and remote control for switching colors and charger. Available only in matte ice white finish.

## **Ambients**