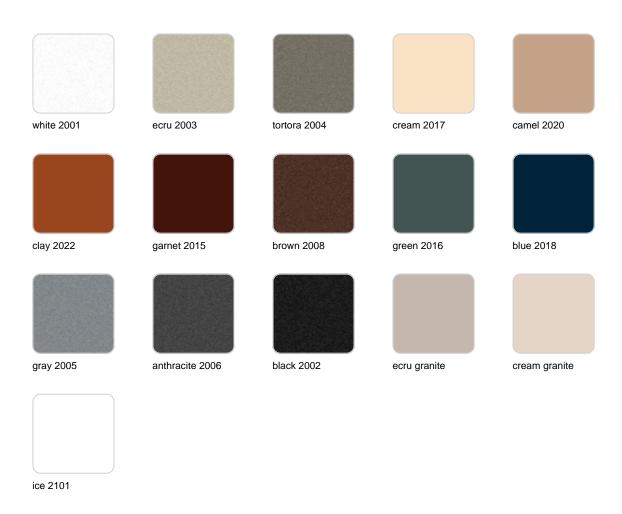

#### BASIC Ref. 44230

Matt Polyethylene

LACQUERED Ref. 44230F

Lacquered Polyethylene