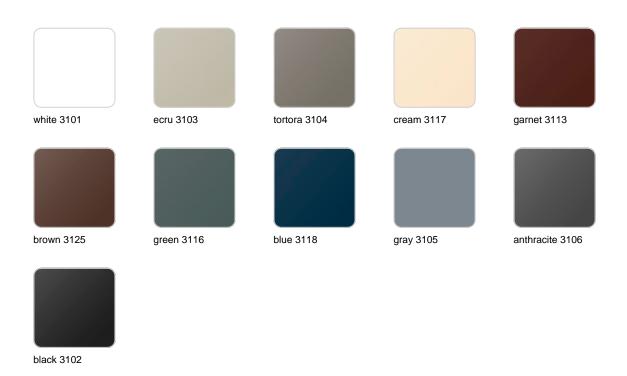

#### BASIC Ref. 44230

Matt Polyethylene

LACQUERED Ref. 44230F

Lacquered Polyethylene