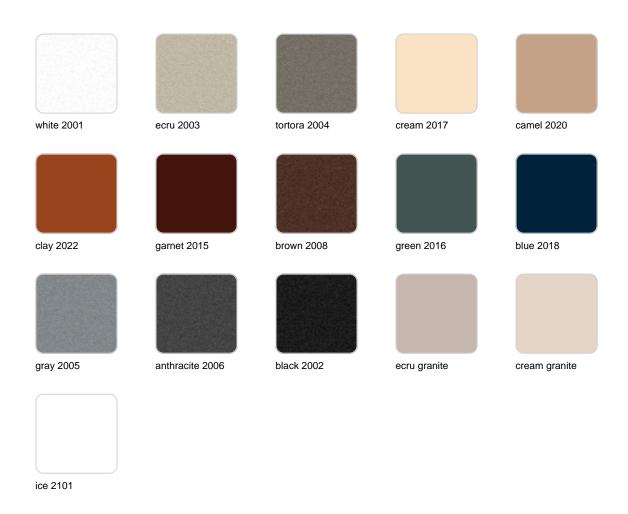

#### BASIC Ref. 44228

Matt Polyethylene

LACQUERED Ref. 44228F

Lacquered Polyethylene