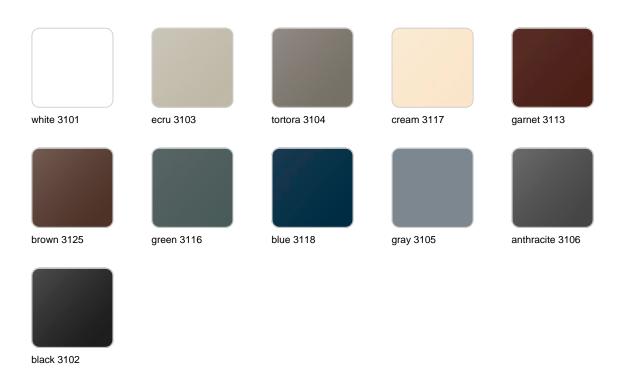

#### BASIC Ref. 44228

Matt Polyethylene

LACQUERED Ref. 44228F

Lacquered Polyethylene