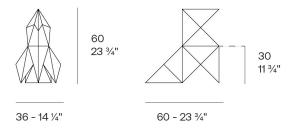

Products / Objects / Origami Kotori

# Origami kotori

by Studio Vondom

A collection of design pieces by Studio Vondom where the millenary tradition of the Japanese art of paperfolding merges with the avant-garde of contemporary design.



## Info

### Description

Weight: 3.85 Kg



Origami. Kotori Origami. Kotori 44228

### **Finishes**

#### finishes

#### BASIC Ref. 44228



Matt Polyethylene

LACQUERED Ref. 44228F



Lacquered Polyethylene

### lighting

WHITE LED Ref. 44228W



ice 2101

White internally lit unit with LED technology. Available only in matte ice white finish.

RGBW LED Ref. 44228L





Unit with internal lighting with RGBW LED technology and remote control unit for switching colors. Available only in matte ice white finish. Remote control included.

**RGBW LED DMX** Ref. 44228D



Unit with internal lighting with RGBW LED technology and remote control unit for switching colors. Also controlLED by DMX-1024 (wireless), enabling communication between one or more products simultaneously via the DMX transmitter (not included). There are two options t