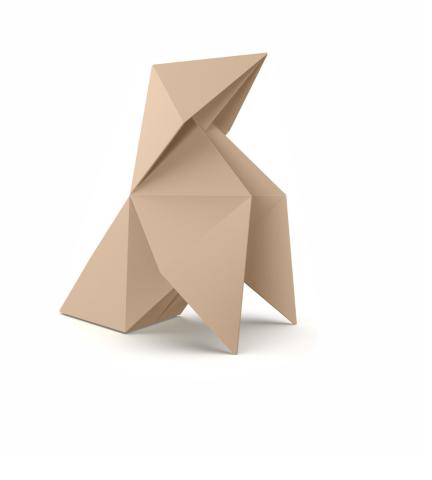

# Origami kotori

by Studio Vondom

A collection of design pieces by Studio Vondom where the millenary tradition of the Japanese art of paperfolding merges with the avant-garde of contemporary design.

### Description

Weight: 3.85 Kg

Origami. Kotori Origami. Kotori 44228