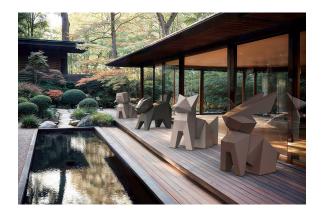

nal lighting with RGBW LED technology and remote control unit for switching colors. Available only in matte ice white finish. Remote control included.

**RGBW LED DMX** Ref. 44227D



Unit with internal lighting with RGBW LED technology and remote control unit for switching colors. Also controlLED by DMX-1024 (wireless), enabling communication between one or more products simultaneously via the DMX transmitter (not included). There are two options to choose from: Professional XLR DMX and Home WIFI DMX. (Remote control included). Optional battery

**RGBW LED BATTERY** Ref. 44227DY



ice 2101

Unit with internal lighting with battery-powered RGBW LED technology. Includes charger and remote control for switching colors and charger. Available only in matte ice white finish.

## **Ambients**