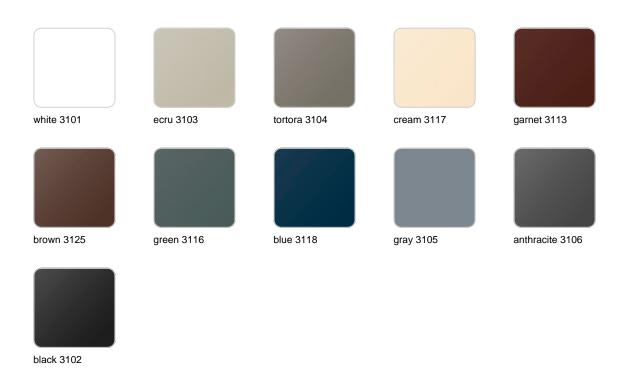

### **Finishes**

#### finishes

#### BASIC Ref. 44227

Matt Polyethylene

LACQUERED Ref. 44227F

Lacquered Polyethylene