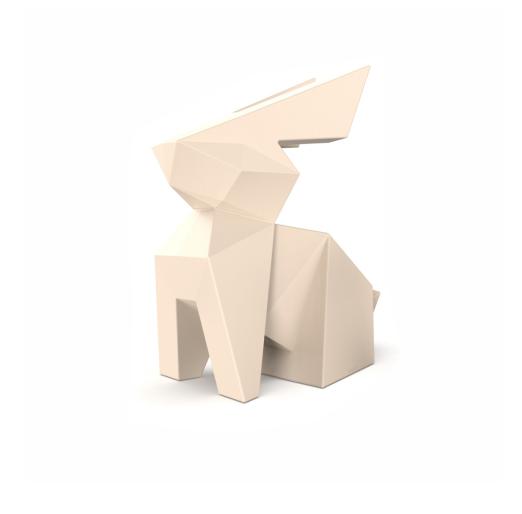

# Origami usagi

by Studio Vondom

A collection of design pieces by Studio Vondom where the millenary tradition of the Japanese art of paperfolding merges with the avant-garde of contemporary design.

### Description

Weight: 20 Kg

Origami. Usagi Origami. Usagi 44227