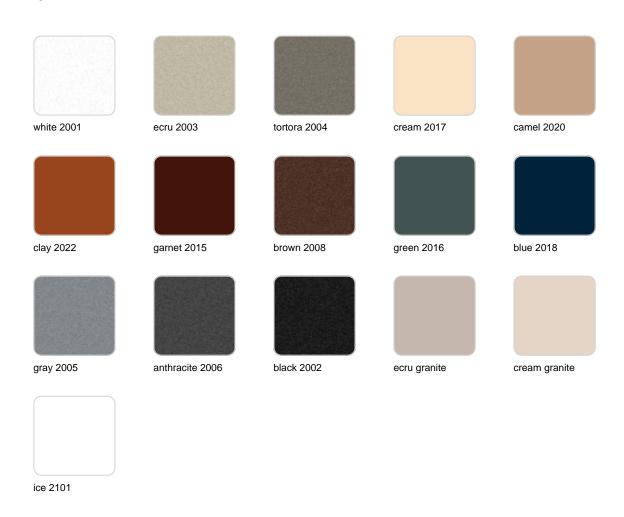

### **Finishes**

#### finishes

#### BASIC Ref. 44227

Matt Polyethylene

LACQUERED Ref. 44227F

Lacquered Polyethylene