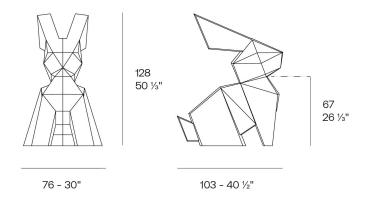

Products / Objects / Origami Usagi

# Origami usagi

by Studio Vondom

A collection of design pieces by Studio Vondom where the millenary tradition of the Japanese art of paperfolding merges with the avant-garde of contemporary design.



## Info

### Description

Weight: 20 Kg



Origami. Usagi Origami. Usagi 44227

### **Finishes**

#### finishes

#### BASIC Ref. 44227



Matt Polyethylene

LACQUERED Ref. 44227F



Lacquered Polyethylene

### lighting

WHITE LED Ref. 44227W



ice 2101

White internally lit unit with LED technology. Available only in matte ice white finish.

RGBW LED Ref. 44227L





Unit with internal lighting with RGBW LED technology and remote control unit for switching colors. Available only in matte ice white finish. Remote control included.

**RGBW LED DMX** Ref. 44227D



Unit with internal lighting with RGBW LED technology and remote control unit for switching colors. Also controlLED by DMX-1024 (wireless), enabling communication between one or more products simultaneously via the DMX transmitter (not included). There are two options to