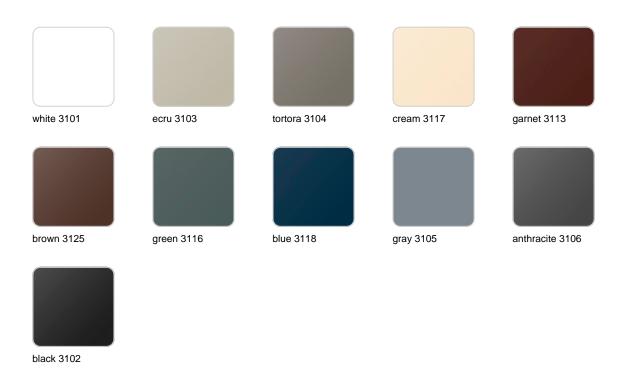

#### BASIC Ref. 44226

Matt Polyethylene

LACQUERED Ref. 44226F

## **VOUDOM**

Lacquered Polyethylene