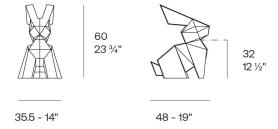

Products / Objects / Origami Kousagi

# Origami kousagi

by Studio Vondom

A collection of design pieces by Studio Vondom where the millenary tradition of the Japanese art of paperfolding merges with the avant-garde of contemporary design.





## Info

### Description

Weight: 4 Kg



Origami. Kousagi Origami. Kousagi 44226

## **VOUDOM**

### **Finishes**

#### finishes

#### BASIC Ref. 44226



Matt Polyethylene

LACQUERED Ref. 44226F

## **VOUDOM**



Lacquered Polyethylene

### lighting

WHITE LED Ref. 44226W



ice 2101

White internally lit unit with LED technology. Available only in matte ice white finish.

RGBW LED Ref. 44226L





Unit with internal lighting with RGBW LED technology and remote control unit for switching colors. Available only in matte ice white finish. Remote control included.

**RGBW LED DMX** Ref. 44226D



Unit with internal lighting with RGBW LED technology and remote control unit for switching colors. Also controlLED by DMX-1024 (wireless), enabling communication between one or more products simultaneously via the DMX transmitter (not in