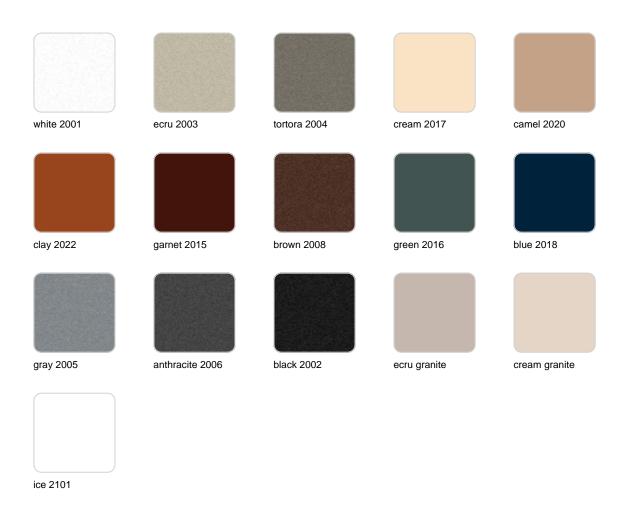

#### BASIC Ref. 44226

Matt Polyethylene

LACQUERED Ref. 44226F

## **VOUDOM**

Lacquered Polyethylene