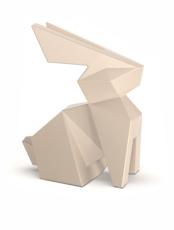

# Origami kousagi

by Studio Vondom

A collection of design pieces by Studio Vondom where the millenary tradition of the Japanese art of paperfolding merges with the avant-garde of contemporary design.

### Description

Weight: 4 Kg

Origami. Kousagi Origami. Kousagi 44226