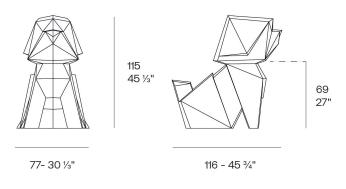

Products / Objects / Origami Inu

## Origami inu by Studio Vondom

A collection of design pieces by Studio Vondom where the millenary tradition of the Japanese art of paperfolding merges with the avant-garde of contemporary design.



## Info

### Description

Weight: 20.28 Kg



Origami. Inu Origami. Inu 44225

### **Finishes**

finishes BASIC Ref. 44225 white 2001 ecru 2003 tortora 2004 cream 2017 camel 2020 blue 2018 clay 2022 garnet 2015 brown 2008 green 2016 gray 2005 anthracite 2006 black 2002 ecru granite cream granite



ice 2101

Matt Polyethylene

#### LACQUERED Ref. 44225F

| white 3101 | ecru 3103  | tortora 3104 | cream 3117 | garnet 3113     |
|------------|------------|--------------|------------|-----------------|
| brown 3125 | green 3116 | blue 3118    | gray 3105  | anthracite 3106 |
|            |            |              |            |                 |

black 3102

#### Lacquered Polyethylene

#### lighting

WHITE LED Ref. 44225W



ice 2101

White internally lit unit with LED technology. Available only in matte ice white finish.

RGBW LED