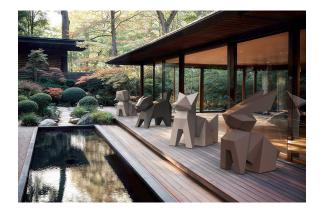

internal lighting with RGBW LED technology and remote control unit for switching colors. Available only in matte ice white finish. Remote control included.

#### RGBW LED DMX Ref. 44225D



ice 2101

Unit with internal lighting with RGBW LED technology and remote control unit for switching colors. Also controlLED by DMX-1024 (wireless), enabling communication between one or more products simultaneously via the DMX transmitter (not included). There are two options to choose from: Professional XLR DMX and Home WIFI DMX. (Remote control included). Optional battery

RGBW LED BATTERY Ref. 44225DY



Unit with internal lighting with battery-powered RGBW LED technology. Includes charger and remote control for switching colors and charger. Available only in matte ice white finish.



## Ambients