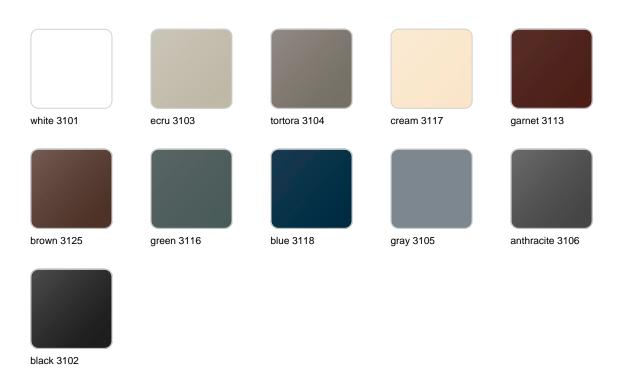

### **Finishes**

#### finishes

#### BASIC Ref. 44224

Matt Polyethylene

LACQUERED Ref. 44224F

Lacquered Polyethylene