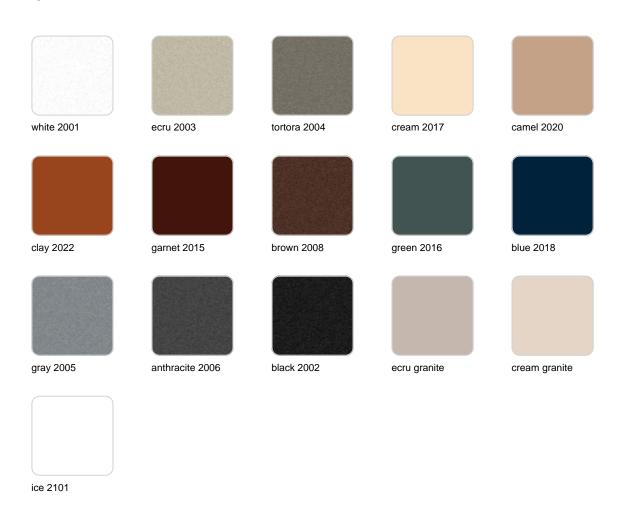

### **Finishes**

#### finishes

#### BASIC Ref. 44224

Matt Polyethylene

LACQUERED Ref. 44224F

Lacquered Polyethylene