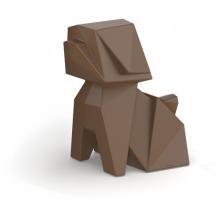

# Origami koinu

by Studio Vondom

A collection of design pieces by Studio Vondom where the millenary tradition of the Japanese art of paperfolding merges with the avant-garde of contemporary design.

### Description

Weight: 3.73 Kg

Origami. Koinu Origami. Koinu 44224