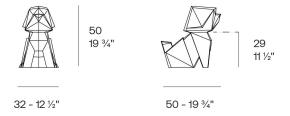

Products / Objects / Origami Koinu

# Origami koinu

by Studio Vondom

A collection of design pieces by Studio Vondom where the millenary tradition of the Japanese art of paperfolding merges with the avant-garde of contemporary design.



## Info

### Description

Weight: 3.73 Kg



Origami. Koinu Origami. Koinu 44224

### **Finishes**

#### finishes

#### BASIC Ref. 44224



Matt Polyethylene

LACQUERED Ref. 44224F



Lacquered Polyethylene

### lighting

WHITE LED Ref. 44224W



ice 2101

White internally lit unit with LED technology. Available only in matte ice white finish.

RGBW LED Ref. 44224L





Unit with internal lighting with RGBW LED technology and remote control unit for switching colors. Available only in matte ice white finish. Remote control included.

**RGBW LED DMX** Ref. 44224D



Unit with internal lighting with RGBW LED technology and remote control unit for switching colors. Also controlLED by DMX-1024 (wireless), enabling communication between one or more products simultaneously via the DMX transmitter (not included). There are two options to