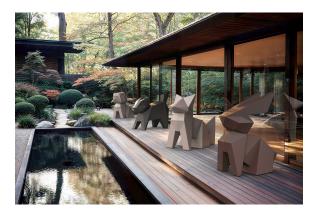

with internal lighting with RGBW LED technology and remote control unit for switching colors. Available only in matte ice white finish. Remote control included.

**RGBW LED DMX** Ref. 44224D



Unit with internal lighting with RGBW LED technology and remote control unit for switching colors. Also controlLED by DMX-1024 (wireless), enabling communication between one or more products simultaneously via the DMX transmitter (not included). There are two options to choose from: Professional XLR DMX and Home WIFI DMX. (Remote control included). Optional battery

**RGBW LED BATTERY** Ref. 44224DY



Unit with internal lighting with battery-powered RGBW LED technology. Includes charger and remote control for switching colors and charger. Available only in matte ice white finish.

## **Ambients**