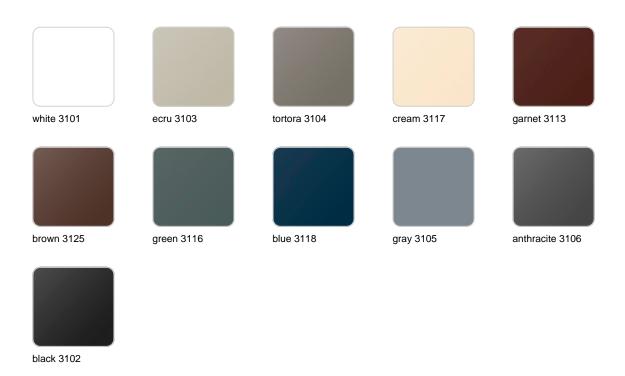

#### BASIC Ref. 44223

Matt Polyethylene

LACQUERED Ref. 44223F

Lacquered Polyethylene