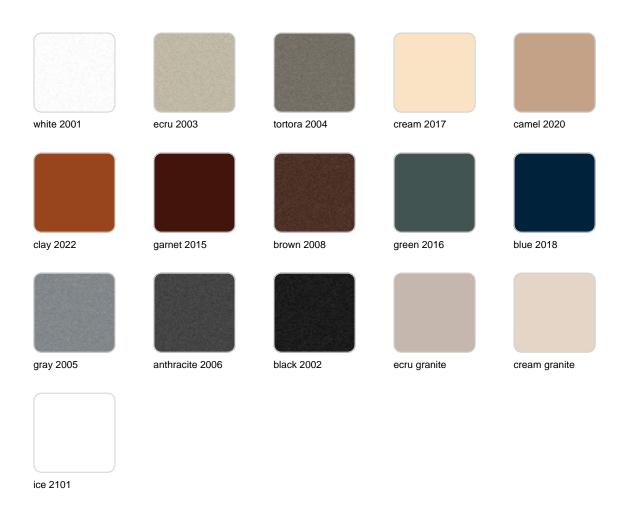

#### BASIC Ref. 44223

Matt Polyethylene

LACQUERED Ref. 44223F

Lacquered Polyethylene