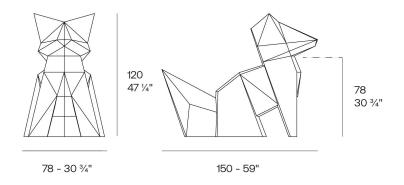

Products / Objects / Origami Kitsune

# Origami kitsune

by Studio Vondom

A collection of design pieces by Studio Vondom where the millenary tradition of the Japanese art of paperfolding merges with the avant-garde of contemporary design.



## Info

### Description

Weight: 22.29 Kg



Origami. Kitsune Origami. Kitsune 44223

### **Finishes**

#### finishes

#### BASIC Ref. 44223



Matt Polyethylene

LACQUERED Ref. 44223F



Lacquered Polyethylene

### lighting

WHITE LED Ref. 44223W



ice 2101

White internally lit unit with LED technology. Available only in matte ice white finish.

RGBW LED Ref. 44223L





Unit with internal lighting with RGBW LED technology and remote control unit for switching colors. Available only in matte ice white finish. Remote control included.

**RGBW LED DMX** Ref. 44223D



Unit with internal lighting with RGBW LED technology and remote control unit for switching colors. Also controlLED by DMX-1024 (wireless), enabling communication between one or more products simultaneously via the DMX transmitter (not included). There are two options