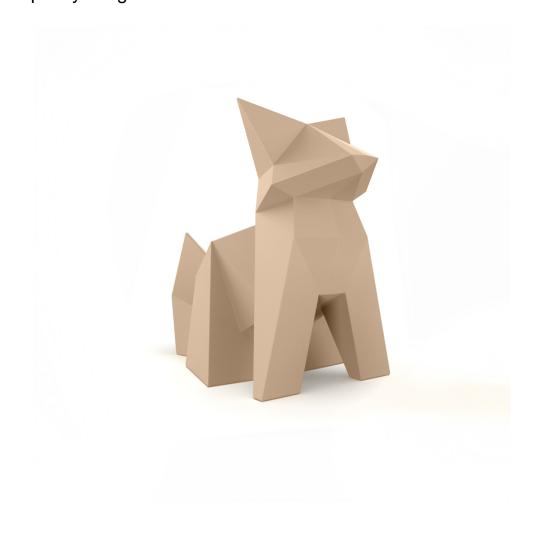

# Origami kitsune

by Studio Vondom

A collection of design pieces by Studio Vondom where the millenary tradition of the Japanese art of paperfolding merges with the avant-garde of contemporary design.

### Description

Weight: 22.29 Kg

Origami. Kitsune Origami. Kitsune 44223