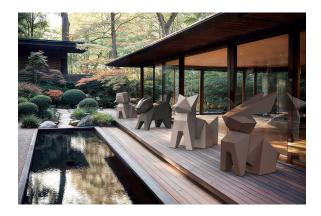

nal lighting with RGBW LED technology and remote control unit for switching colors. Available only in matte ice white finish. Remote control included.

**RGBW LED DMX** Ref. 44223D



Unit with internal lighting with RGBW LED technology and remote control unit for switching colors. Also controlLED by DMX-1024 (wireless), enabling communication between one or more products simultaneously via the DMX transmitter (not included). There are two options to choose from: Professional XLR DMX and Home WIFI DMX. (Remote control included). Optional battery

**RGBW LED BATTERY** Ref. 44223DY



ice 2101

Unit with internal lighting with battery-powered RGBW LED technology. Includes charger and remote control for switching colors and charger. Available only in matte ice white finish.

## **Ambients**