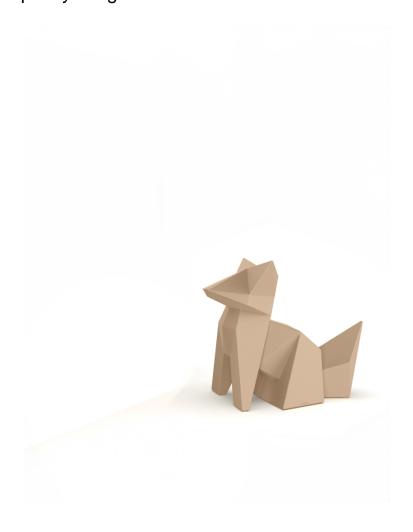

# Origami kokitsune

by Studio Vondom

A collection of design pieces by Studio Vondom where the millenary tradition of the Japanese art of paperfolding merges with the avant-garde of contemporary design.

### Description

Weight: 4.56 Kg

Origami. Kokitsune Origami. Kokitsune 44222