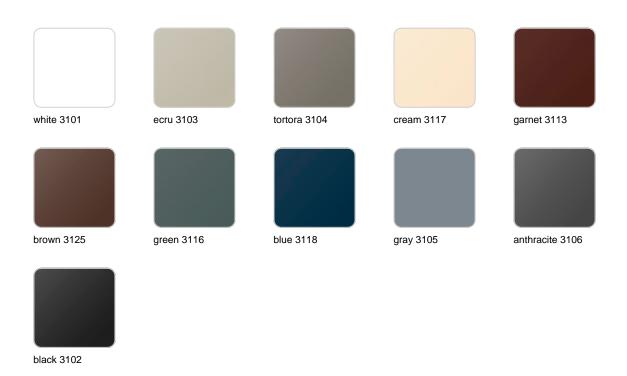

#### BASIC Ref. 44222

Matt Polyethylene

LACQUERED Ref. 44222F

Lacquered Polyethylene