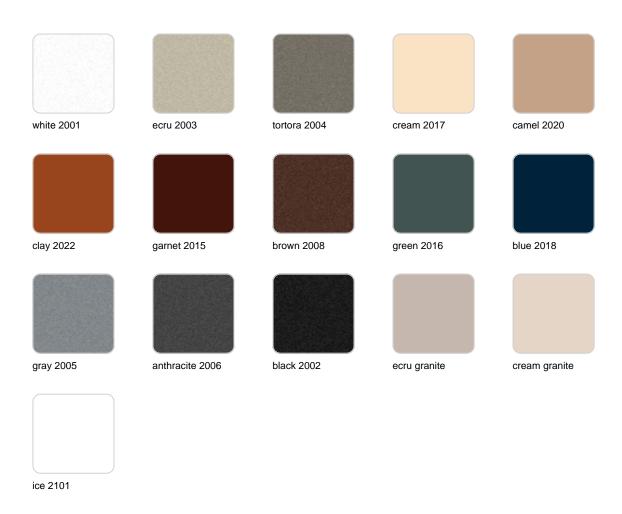

#### BASIC Ref. 44222

Matt Polyethylene

LACQUERED Ref. 44222F

Lacquered Polyethylene