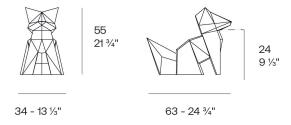

Products / Objects / Origami Kokitsune

# Origami kokitsune

by Studio Vondom

A collection of design pieces by Studio Vondom where the millenary tradition of the Japanese art of paperfolding merges with the avant-garde of contemporary design.



## Info

### Description

Weight: 4.56 Kg



Origami. Kokitsune Origami. Kokitsune 44222

### **Finishes**

#### finishes

#### BASIC Ref. 44222



Matt Polyethylene

LACQUERED Ref. 44222F



Lacquered Polyethylene

### lighting

WHITE LED Ref. 44222W



ice 2101

White internally lit unit with LED technology. Available only in matte ice white finish.

RGBW LED Ref. 44222L





Unit with internal lighting with RGBW LED technology and remote control unit for switching colors. Available only in matte ice white finish. Remote control included.

**RGBW LED DMX** Ref. 44222D



Unit with internal lighting with RGBW LED technology and remote control unit for switching colors. Also controlLED by DMX-1024 (wireless), enabling communication between one or more products simultaneously via the DMX transmitter (not included). There are two opt