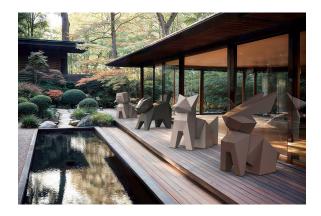

nal lighting with RGBW LED technology and remote control unit for switching colors. Available only in matte ice white finish. Remote control included.

**RGBW LED DMX** Ref. 44222D



Unit with internal lighting with RGBW LED technology and remote control unit for switching colors. Also controlLED by DMX-1024 (wireless), enabling communication between one or more products simultaneously via the DMX transmitter (not included). There are two options to choose from: Professional XLR DMX and Home WIFI DMX. (Remote control included). Optional battery

**RGBW LED BATTERY** Ref. 44222DY



ice 2101

Unit with internal lighting with battery-powered RGBW LED technology. Includes charger and remote control for switching colors and charger. Available only in matte ice white finish.

## **Ambients**