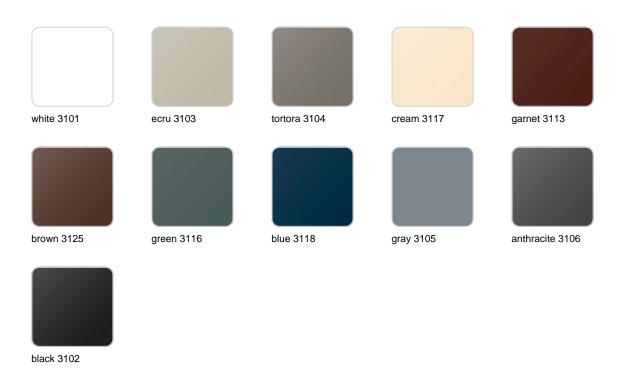

### **Finishes**

#### finishes

#### BASIC Ref. 44221

Matt Polyethylene

LACQUERED Ref. 44221F

Lacquered Polyethylene