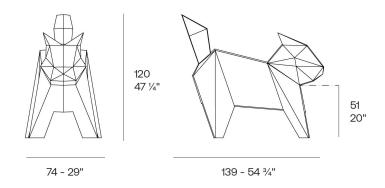

Products / Objects / Origami Neko

# Origami neko

by Studio Vondom

A collection of design pieces by Studio Vondom where the millenary tradition of the Japanese art of paperfolding merges with the avant-garde of contemporary design.



## Info

### Description

Weight: 20 Kg



Origami. Neko Origami. Neko 44221

### **Finishes**

#### finishes

#### BASIC Ref. 44221



Matt Polyethylene

LACQUERED Ref. 44221F



Lacquered Polyethylene

### lighting

WHITE LED Ref. 44221W



ice 2101

White internally lit unit with LED technology. Available only in matte ice white finish.

RGBW LED Ref. 44221L





Unit with internal lighting with RGBW LED technology and remote control unit for switching colors. Available only in matte ice white finish. Remote control included.

**RGBW LED DMX** Ref. 44221D



Unit with internal lighting with RGBW LED technology and remote control unit for switching colors. Also controlLED by DMX-1024 (wireless), enabling communication between one or more products simultaneously via the DMX transmitter (not included). There are two options to ch