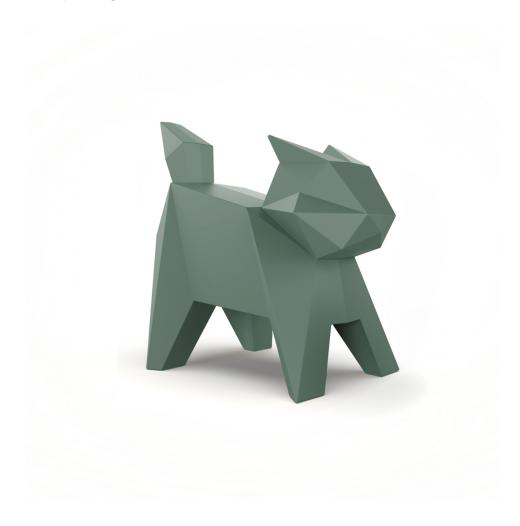

# Origami neko

by Studio Vondom

A collection of design pieces by Studio Vondom where the millenary tradition of the Japanese art of paperfolding merges with the avant-garde of contemporary design.

### Description

Weight: 20 Kg

Origami. Neko Origami. Neko 44221