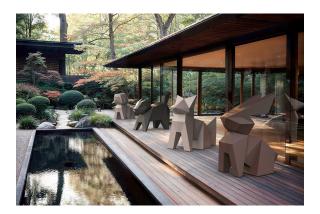

nal lighting with RGBW LED technology and remote control unit for switching colors. Available only in matte ice white finish. Remote control included.

**RGBW LED DMX** Ref. 44221D



Unit with internal lighting with RGBW LED technology and remote control unit for switching colors. Also controlLED by DMX-1024 (wireless), enabling communication between one or more products simultaneously via the DMX transmitter (not included). There are two options to choose from: Professional XLR DMX and Home WIFI DMX. (Remote control included). Optional battery

**RGBW LED BATTERY** Ref. 44221DY



ice 2101

Unit with internal lighting with battery-powered RGBW LED technology. Includes charger and remote control for switching colors and charger. Available only in matte ice white finish.

## **Ambients**