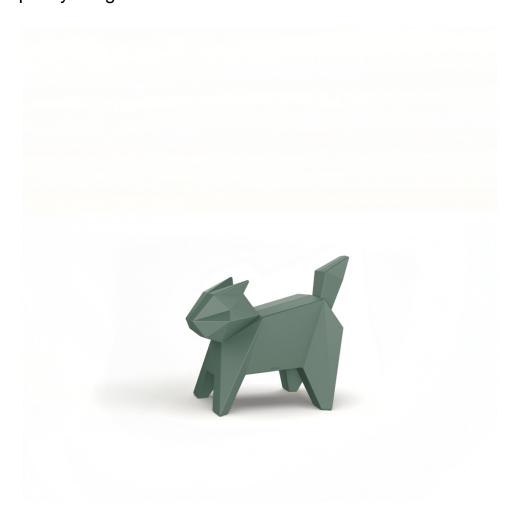

# Origami koneko

by Studio Vondom

A collection of design pieces by Studio Vondom where the millenary tradition of the Japanese art of paperfolding merges with the avant-garde of contemporary design.

### Description

Weight: 4.04 Kg

Origami. Koneko Origami. Koneko 44220