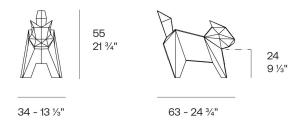

Products / Objects / Origami Koneko

# Origami koneko

by Studio Vondom

A collection of design pieces by Studio Vondom where the millenary tradition of the Japanese art of paperfolding merges with the avant-garde of contemporary design.





## Info

### Description

Weight: 4.04 Kg



Origami. Koneko Origami. Koneko 44220

## **VOUDOM**

### **Finishes**

#### finishes

#### BASIC Ref. 44220



Matt Polyethylene

LACQUERED Ref. 44220F

## **VOUDOM**



Lacquered Polyethylene

### lighting

WHITE LED Ref. 44220W



ice 2101

White internally lit unit with LED technology. Available only in matte ice white finish.

RGBW LED Ref. 44220L





Unit with internal lighting with RGBW LED technology and remote control unit for switching colors. Available only in matte ice white finish. Remote control included.

**RGBW LED DMX** Ref. 44220D



Unit with internal lighting with RGBW LED technology and remote control unit for switching colors. Also controlLED by DMX-1024 (wireless), enabling communication between one or more products simultaneously via the DMX transmitter (not incl