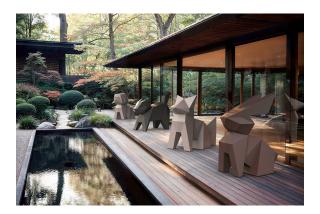

th RGBW LED technology and remote control unit for switching colors. Available only in matte ice white finish. Remote control included.

**RGBW LED DMX** Ref. 44220D



Unit with internal lighting with RGBW LED technology and remote control unit for switching colors. Also controlLED by DMX-1024 (wireless), enabling communication between one or more products simultaneously via the DMX transmitter (not included). There are two options to choose from: Professional XLR DMX and Home WIFI DMX. (Remote control included). Optional battery

**RGBW LED BATTERY** Ref. 44220DY



ice 2101

Unit with internal lighting with battery-powered RGBW LED technology. Includes charger and remote control for switching colors and charger. Available only in matte ice white finish.

## **VOUDOM**

## **Ambients**