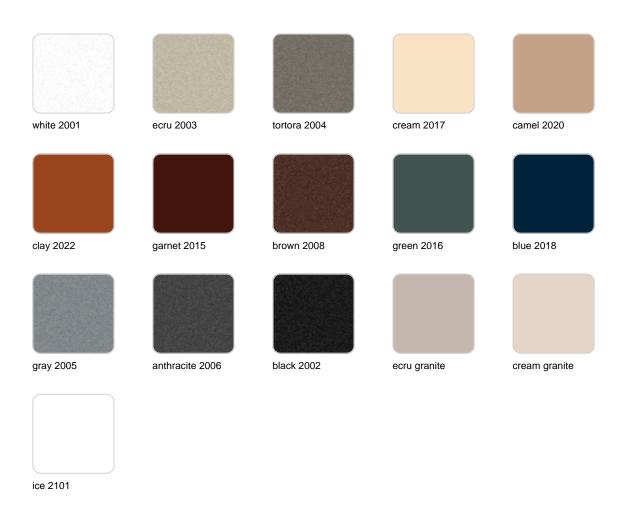

Products / Objects / Origami Koneko

# Origami koneko

by Studio Vondom

A collection of design pieces by Studio Vondom where the millenary tradition of the Japanese art of paperfolding merges with the avant-garde of contemporary design.





## Info

### Description

Weight: 4.04 Kg



Origami. Koneko Origami. Koneko 44220

## **VOUDOM**

### **Finishes**

#### finishes

#### BASIC Ref. 44220



Matt Polyethylene

LACQUERED Ref. 44220F

## **VOUDOM**



Lacquered Polyethylene

### lighting

WHITE LED Ref. 44220W



ice 2101

White internally lit unit with LED technology. Available only in matte ice white finish.

RGBW LED Ref. 44220L





Unit with internal lighting with RGBW LED technology and remote control unit for switching colors. Available only in matte ice white finish. Remote control included.

**RGBW LED DMX** Ref. 44220D



Unit with internal lighting with RGBW LED technology and remote control unit for switching colors. Also controlLED by DMX-1024 (wireless), enabling communication between one or more products simultaneously via the DMX transmitter (not included). There are two options to choose from: Professional XLR DMX and Home WIFI DMX. (Remote control included).