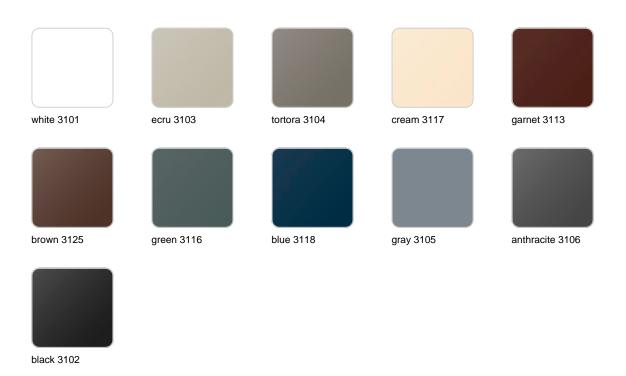

Products / Objects / Origami Koneko

# Origami koneko

by Studio Vondom

A collection of design pieces by Studio Vondom where the millenary tradition of the Japanese art of paperfolding merges with the avant-garde of contemporary design.





## Info

### Description

Weight: 4.04 Kg



Origami. Koneko Origami. Koneko 44220

## **VOUDOM**

### **Finishes**

#### finishes

#### BASIC Ref. 44220



Matt Polyethylene

LACQUERED Ref. 44220F

## **VOUDOM**



Lacquered Polyethylene

### lighting

WHITE LED Ref. 44220W



ice 2101

White internally lit unit with LED technology. Available only in matte ice white finish.

RGBW LED Ref. 44220L





Unit with internal lighting with RGBW LED technology and remote control unit for switching colors. Available only in matte ice white finish. Remote control included.

**RGBW LED DMX** Ref. 44220D



Unit with internal lighting with RGBW LED technology and remote control unit for switching colors. Also controlLED by DMX-1024 (wireless), enabling communication between one or more products simultaneously via the DMX transmitter (not included). There are two options to choose from: Professional XLR DMX and Home WIFI DMX. (Remote control included). Optional battery

**RGBW LED BATTERY** Ref. 44220DY



ice