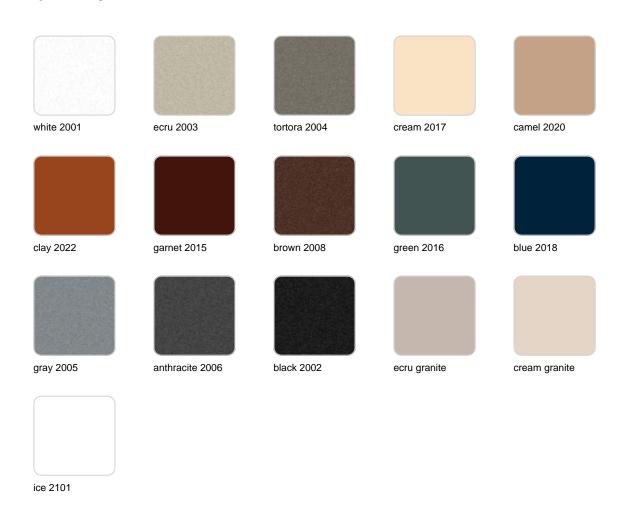

### **Finishes**

#### finishes

#### BASIC Ref. 44219A

Matt Polyethylene

SELF-WATERING Ref. 44219R

## **VOUDOM**

Self-watering system included in all planters except those with basic finish

LACQUERED Ref. 44219F

Lacquered Polyethylene