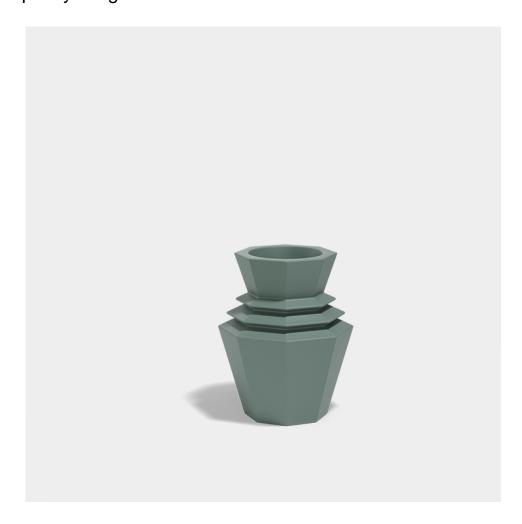

# Origami hinoki 50x50x60

by Studio Vondom

A collection of design pieces by Studio Vondom where the millenary tradition of the Japanese art of paperfolding merges with the avant-garde of contemporary design.

### Description

Weight: 7 Kg

Origami. Hinoki Planter 60 Origami. Hinoki Macetero 60 C = 28,5x28,5x31,5 - 111/3"x111/3"x121/5" 10,5 L - 21/3 Gal 44219