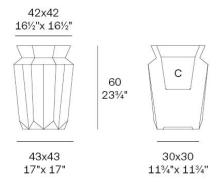

### Description

Weight: 7 Kg

Origami. Hasu Planter 60 Origami. Hasu Macetero 60 C = 31x31x31,5 - 12"x12"x12%" 13 L - 3\% Gal 44218