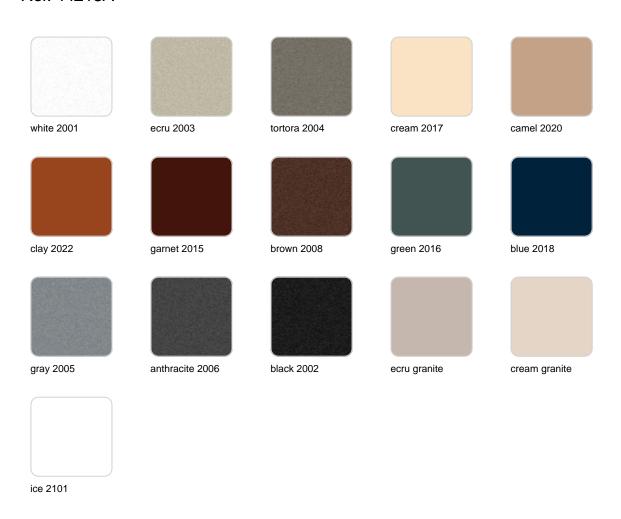

#### finishes

#### BASIC Ref. 44218A

Matt Polyethylene

SELF-WATERING Ref. 44218R

## **VOUDOM**

Self-watering system included in all planters except those with basic finish

LACQUERED Ref. 44218F

Lacquered Polyethylene