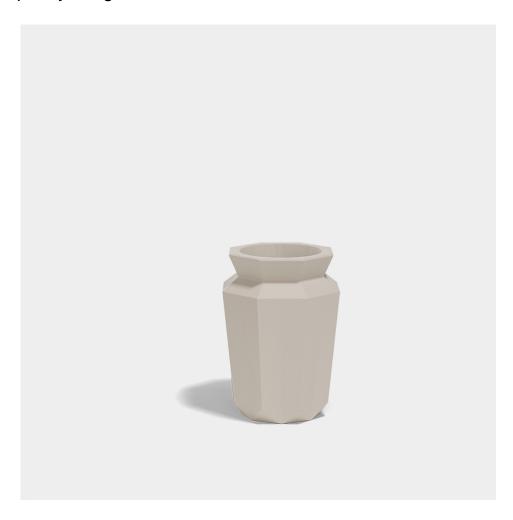

# Origami hasu 43x43x60

by Studio Vondom

A collection of design pieces by Studio Vondom where the millenary tradition of the Japanese art of paperfolding merges with the avant-garde of contemporary design.

### Description

Weight: 7 Kg

Origami. Hasu Planter 60 Origami. Hasu Macetero 60 C = 31x31x31,5 - 12"x12"x12%" 13 L - 3\% Gal 44218