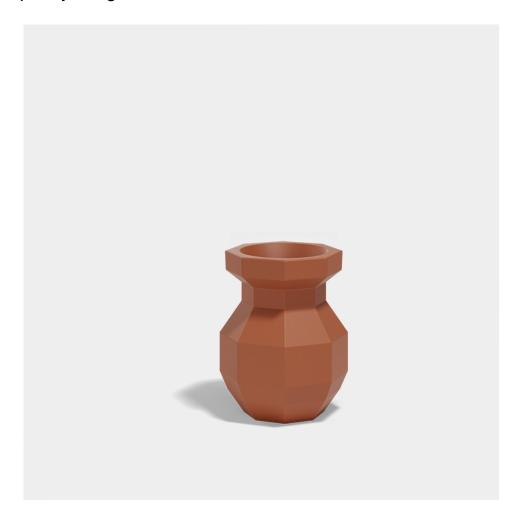

# Origami yuri 47,5×47,5×60

by Studio Vondom

A collection of design pieces by Studio Vondom where the millenary tradition of the Japanese art of paperfolding merges with the avant-garde of contemporary design.

#### Description

Weight: 7 Kg

Origami. Yuri Planter 60 Origami. Yuri Macetero 60 C = 33,5x33,5x31 - 13¼"x13¼"x12%" 12,5 L - 3⅓ Gal 44217