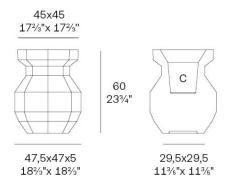

#### Description

Weight: 7 Kg

Origami. Yuri Planter 60 Origami. Yuri Macetero 60 C = 33,5x33,5x31 - 13¼"x13¼"x12%" 12,5 L - 3⅓ Gal 44217