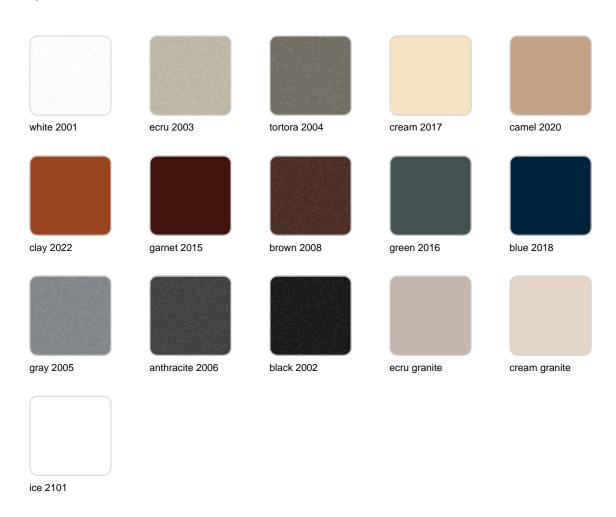

#### finishes

#### BASIC Ref. 44217A

Matt Polyethylene

SELF-WATERING Ref. 44217R

### **VOUDOM**

Self-watering system included in all planters except those with basic finish

LACQUERED Ref. 44217F

Lacquered Polyethylene