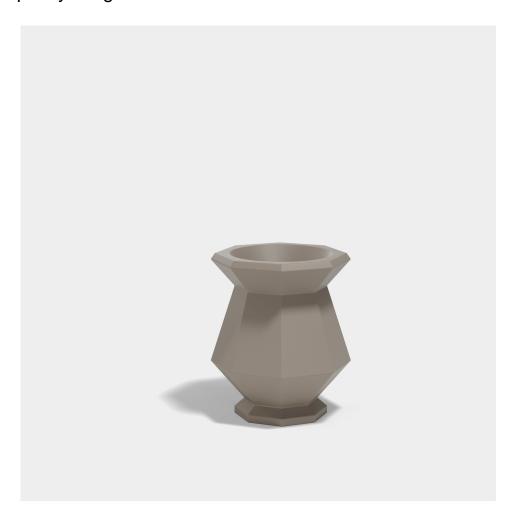

# Origami kashi 52x52x60

by Studio Vondom

A collection of design pieces by Studio Vondom where the millenary tradition of the Japanese art of paperfolding merges with the avant-garde of contemporary design.

### Description

Weight: 7 Kg

Origami. Kashi Planter 60 Origami. Kashi Macetero 60 C = 38,5x38,5x31,5 - 15"x15"x12%" 15 L - 4 Gal 44216