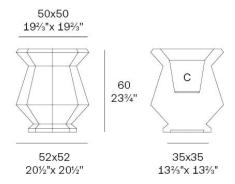

### Description

Weight: 7 Kg

Origami. Kashi Planter 60 Origami. Kashi Macetero 60 C = 38,5x38,5x31,5 - 15"x15"x12%" 15 L - 4 Gal 44216