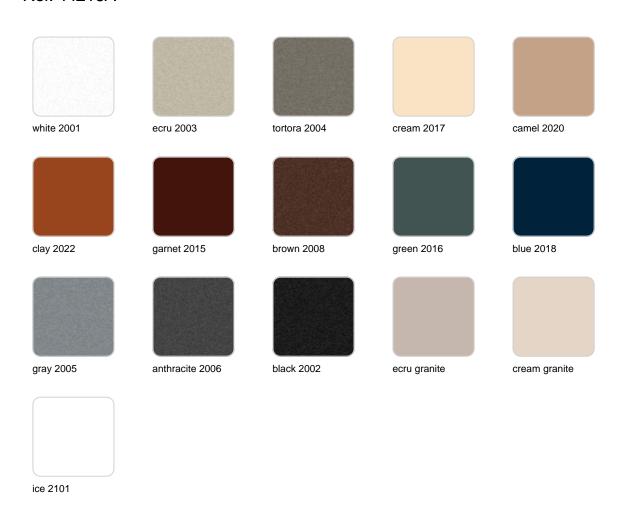

### **Finishes**

#### finishes

#### BASIC Ref. 44216A

Matt Polyethylene

SELF-WATERING Ref. 44216R

### **VOUDOM**

Self-watering system included in all planters except those with basic finish

LACQUERED Ref. 44216F

Lacquered Polyethylene