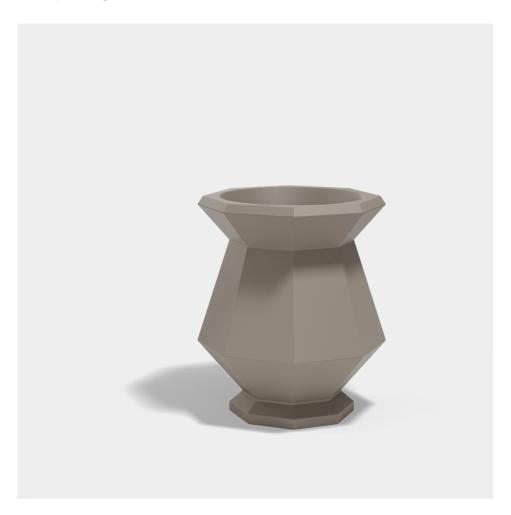

Products / Planters / Origami Kashi 62,5×62,5×80

### Origami kashi 62,5×62,5×80 by Studio Vondom

A collection of design pieces by Studio Vondom where the millenary tradition of the Japanese art of paperfolding merges with the avant-garde of contemporary design.

#### Description

Weight: 11.17 Kg

Origami. Kashi Planter 80 Origami. Kashi Macetero 80 C = 55x55x47 21⅔"x21⅔"x18½" 31 L - 8 % Gal 44202