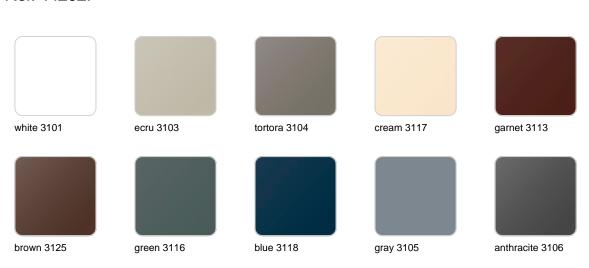

### Finishes

finishes

| BASIC<br>Ref. 44202A |                 |              |              |               |
|----------------------|-----------------|--------------|--------------|---------------|
|                      |                 |              |              |               |
| white 2001           | ecru 2003       | tortora 2004 | cream 2017   | camel 2020    |
| clay 2022            | garnet 2015     | brown 2008   | green 2016   | blue 2018     |
|                      |                 |              |              |               |
| gray 2005            | anthracite 2006 | black 2002   | ecru granite | cream granite |
|                      |                 |              |              |               |

#### SELF-WATERING Ref. 44202R

| white 2001 | ecru 2003       | tortora 2004 | cream 2017   | camel 2020    |
|------------|-----------------|--------------|--------------|---------------|
|            |                 |              |              |               |
| clay 2022  | garnet 2015     | brown 2008   | green 2016   | blue 2018     |
|            |                 |              |              |               |
| gray 2005  | anthracite 2006 | black 2002   | ecru granite | cream granite |
|            |                 |              |              |               |