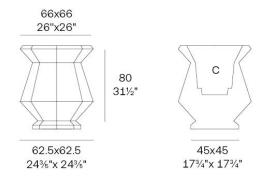

#### Description

Weight: 11.17 Kg

Origami. Kashi Planter 80 Origami. Kashi Macetero 80 C = 55x55x47 21⅔"x21⅔"x18½" 31 L - 8 % Gal 44202