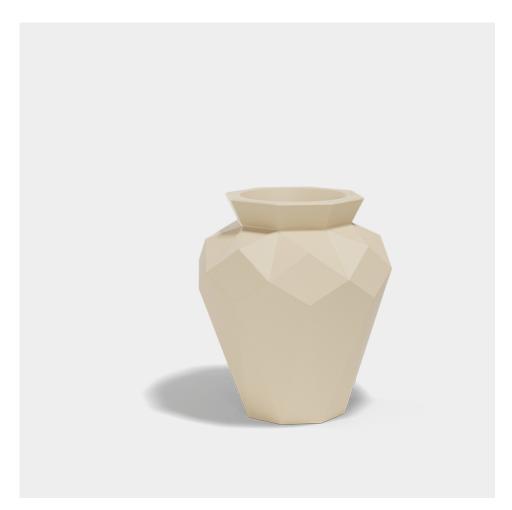

### Origami hanami 61x61x80 by Studio Vondom

A collection of design pieces by Studio Vondom where the millenary tradition of the Japanese art of paperfolding merges with the avant-garde of contemporary design.

#### Description

Weight: 10 Kg

Origami. Hanami Planter 80 Origami. Hanami Macetero 80 C = 40x40x48 15%'x15%'x19" 21 L - 5 % Gal 44200