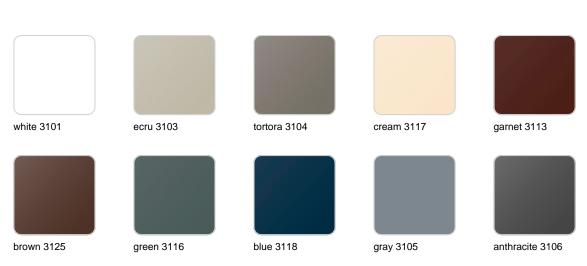

### Finishes

finishes

| BASIC<br>Ref. 44200A |                 |              |              |               |
|----------------------|-----------------|--------------|--------------|---------------|
|                      |                 |              |              |               |
| white 2001           | ecru 2003       | tortora 2004 | cream 2017   | camel 2020    |
| clay 2022            | garnet 2015     | brown 2008   | green 2016   | blue 2018     |
|                      |                 |              |              |               |
| gray 2005            | anthracite 2006 | black 2002   | ecru granite | cream granite |
|                      |                 |              |              |               |

#### SELF-WATERING Ref. 44200R

| white 2001 | ecru 2003       | tortora 2004 | cream 2017   | camel 2020    |
|------------|-----------------|--------------|--------------|---------------|
|            |                 |              |              |               |
| clay 2022  | garnet 2015     | brown 2008   | green 2016   | blue 2018     |
|            |                 |              |              |               |
| gray 2005  | anthracite 2006 | black 2002   | ecru granite | cream granite |
|            |                 |              |              |               |