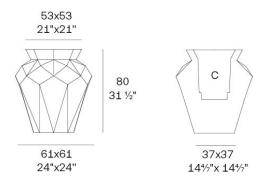

#### Description

Weight: 10 Kg

Origami. Hanami Planter 80 Origami. Hanami Macetero 80 C = 40x40x48 15%'x15%'x19" 21 L - 5 % Gal 44200