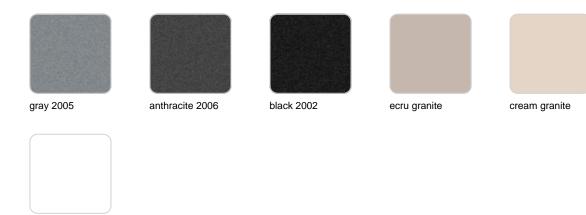

### Finishes

finishes SIMPLE Ref. 44135 white 2001 ecru 2003 tortora 2004 cream 2017 camel 2020 blue 2018 clay 2022 garnet 2015 brown 2008 green 2016 gray 2005 anthracite 2006 black 2002 ecru granite cream granite

ice 2101

Matt finishes pot one wall

BASIC Ref. 44135A

| white 2001 | ecru 2003       | tortora 2004 | cream 2017   | camel 2020    |
|------------|-----------------|--------------|--------------|---------------|
| clay 2022  | garnet 2015     | brown 2008   | green 2016   | blue 2018     |
| gray 2005  | anthracite 2006 | black 2002   | ecru granite | cream granite |
|            |                 |              |              |               |