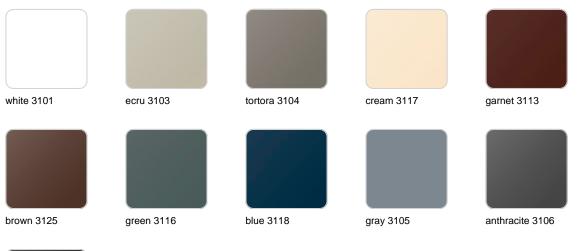

### Finishes

finishes SIMPLE Ref. 44135 white 2001 ecru 2003 tortora 2004 cream 2017 camel 2020 blue 2018 clay 2022 garnet 2015 brown 2008 green 2016 gray 2005 anthracite 2006 black 2002 ecru granite cream granite

ice 2101

Matt finishes pot one wall

BASIC Ref. 44135A

| white 2001 | ecru 2003       | tortora 2004 | cream 2017   | camel 2020    |
|------------|-----------------|--------------|--------------|---------------|
| clay 2022  | garnet 2015     | brown 2008   | green 2016   | blue 2018     |
| gray 2005  | anthracite 2006 | black 2002   | ecru granite | cream granite |
|            |                 |              |              |               |