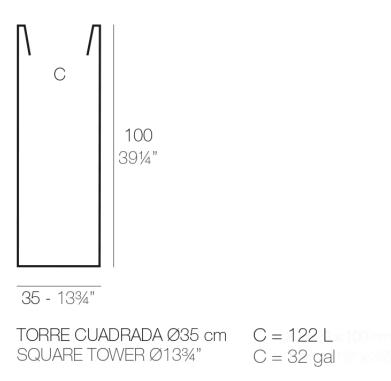

Products / Planters / Square Tower Pot 35x35x100

### Description

Weight: 9 Kg

C = 32 gal  $100 \times 30$ 