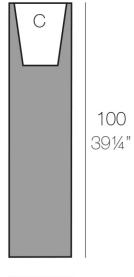

### Description

Pot made of polyethylene resin by rotational moulding. 100% Recyclable. Item suitable for indoor and outdoor use. Available in different finishes.

Weight: 5.5 Kg

25 - 93/4"

TORRE CUADRADA Ø25 cm SQUARE TOWER Ø9%"  $C = 9 L_{20} \times 24 cm$ C = 21/4 gal