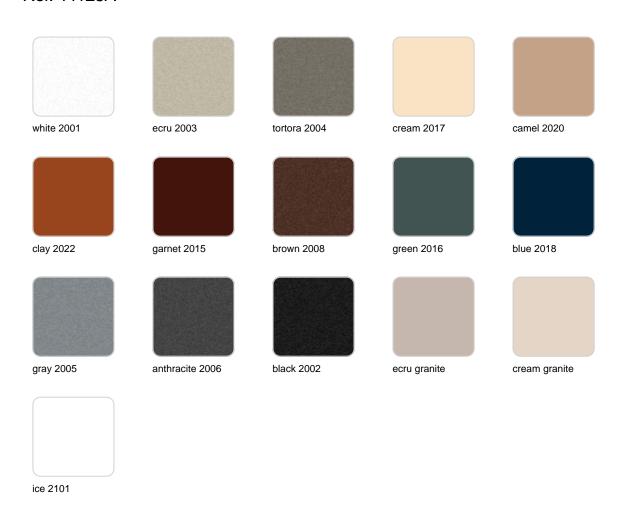

Products / Planters / Square Tower Pot 25x25x100

# Square tower pot 25x25x100

<u>Studio Vondom's</u> extensive collection of indoor and outdoor planters offers timeless and minimalist designs that can help create unique and original atmospheres in homes, restaurants, and any other space.



## **VOUDOM**

### Info

### Description

Pot made of polyethylene resin by rotational moulding. 100% Recyclable. Item suitable for indoor and outdoor use. Available in different finishes.

Weight: 5.5 Kg



25 - 93/4"

TORRE CUADRADA Ø25 cm SQUARE TOWER Ø9%"  $C = 9 L_{20} \times 24 cm$ C = 21/4 gal

# **VOUDOM**

## **Finishes**

#### finishes

#### BASIC Ref. 44125A



Matt Polyethylene

SELF-WATERING Ref. 44125R

## **VOUDOM**



Self-watering system included in all planters except those with basic finish

#### LACQUERED Ref. 44125RF







Lacquered Polyethylene

#### lighting

WHITE LED Ref. 44125W



ice 2101

White internally lit unit with LED technology. Available only in matte ice white finish.

RGBW LED Ref. 44125L



ice 2101

Unit with internal lighting with RGBW LED technology and remote control unit for switching colors. Available only in matte ice white finish. Remote control included.

RGBW LED DMX Ref. 44125D





Unit with internal lighting with RGBW LED technology and remote control unit for switching colors. Also controlLED by DMX-1024 (wireless), enabling communication between one or more products simultaneously via the DMX transmitt