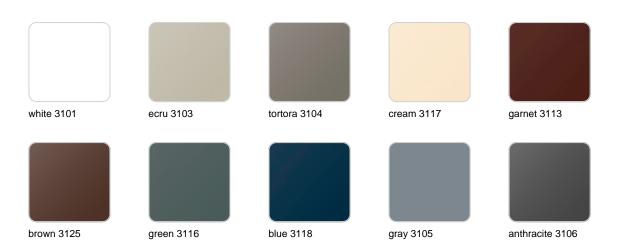

## **Finishes**

#### finishes

#### BASIC Ref. 44125A

Matt Polyethylene

SELF-WATERING Ref. 44125R

#### LACQUERED Ref. 44125RF

Lacquered Polyethylene