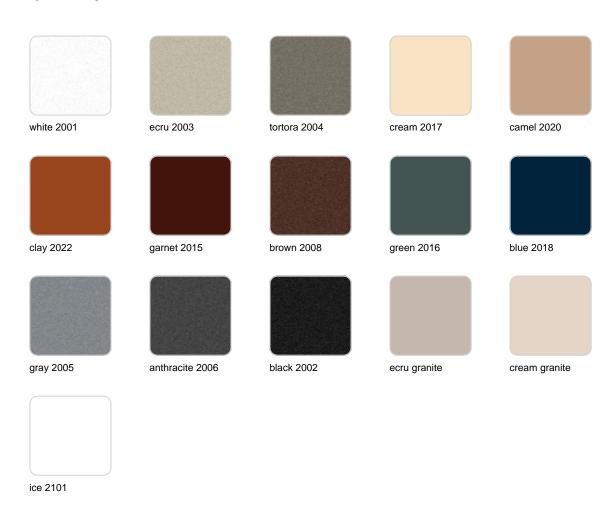

## **Finishes**

#### finishes

#### BASIC Ref. 44120A

Matt Polyethylene

SELF-WATERING Ref. 44120R

#### LACQUERED Ref. 44120RF

Lacquered Polyethylene