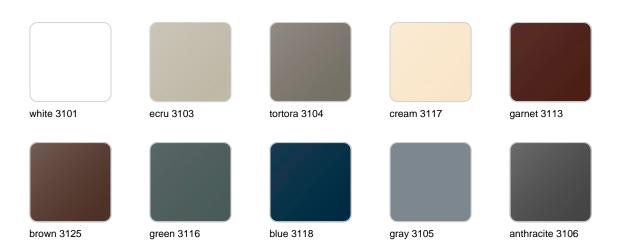

## **Finishes**

#### finishes

#### BASIC Ref. 44120A

Matt Polyethylene

SELF-WATERING Ref. 44120R

#### LACQUERED Ref. 44120RF

Lacquered Polyethylene