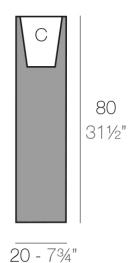

### Description

Pot made of polyethylene resin by rotational moulding. 100% Recyclable. Item suitable for indoor and outdoor use. Available in different finishes.

Weight: 3.1 Kg

TORRE CUADRADA Ø20 cm  $C = 5 L^{1/3} \times 20 cm$ SQUARE TOWER Ø73/4"

 $C = 1\frac{1}{4}$  gal