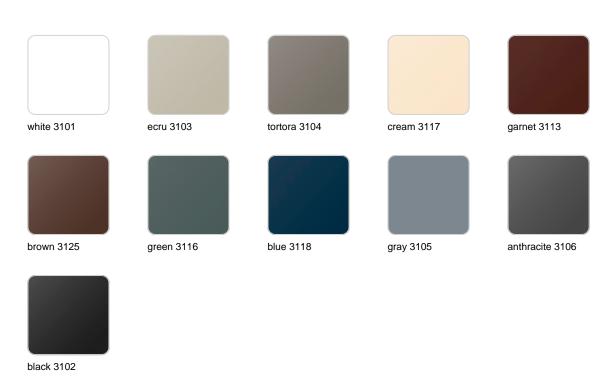

Products / Planters / Tower ø 35×100

## Tower Ø 35×100

<u>Studio Vondom's</u> extensive collection of indoor and outdoor planters offers timeless and minimalist designs that can help create unique and original atmospheres in homes, restaurants, and any other space.





### Info

### Description

Pot made of polyethylene resin by rotational moulding. 100% Recyclable. Item suitable for indoor and outdoor use. Available in different finishes.

Weight: 0.15 Kg



# **VOUDOM**

### **Finishes**

### finishes

#### SIMPLE Ref. 44035



Matt finishes pot one wall

BASIC Ref. 44035A

# **VOUDOM**



#### Matt Polyethylene

#### SELF-WATERING Ref. 44035R



# **VOUDOM**



Self-watering system included in all planters except those with basic finish

#### LACQUERED Ref. 44035F



Lacquered Polyethylene

### lighting

WHITE LED



Ref. 44035W



ice 2101

White internally lit unit with LED technology. Available only in matte ice white finish.

RGBW LED Ref. 44035L



Unit with internal lighting with RGBW LED technology and remote control unit for switching colors. Available only in matte ice white finish. Remote control included.

RGBW LED DMX Ref. 44035D



Unit with internal lighting with RGBW LED technology and remote control unit for switching colors. Also controlLED by DMX-1024 (wireless), enabling communication between one or more products simultaneously via the DMX transmitter (not included). There are two options to choose from: Professional XLR DMX and Home WIFI DMX. (Remote control included).

Optional battery RGBW LED BATTERY



Ref. 44035Y



Unit with