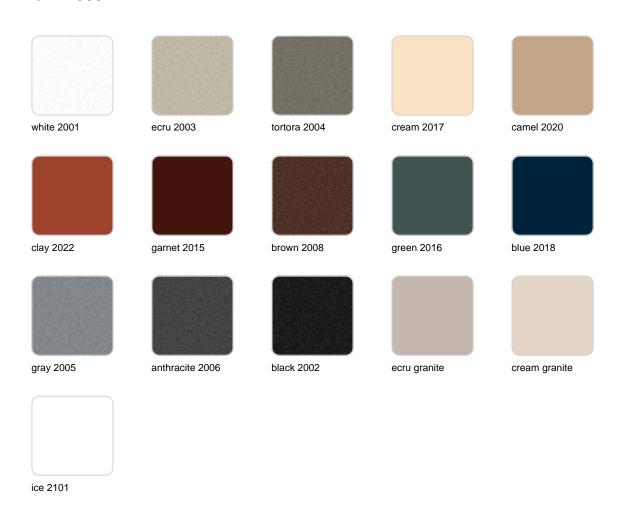

### **Finishes**

### finishes

#### SIMPLE Ref. 44035

Matt finishes pot one wall

BASIC Ref. 44035A