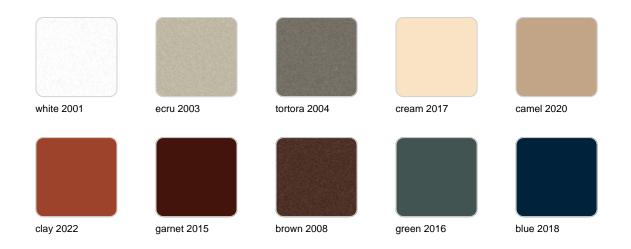

#### SIMPLE Ref. 44035

Matt finishes pot one wall

BASIC Ref. 44035A

#### Matt Polyethylene