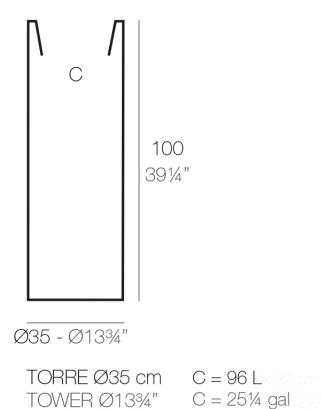

Products / Planters / Tower ø 35×100

## Tower Ø 35×100

<u>Studio Vondom's</u> extensive collection of indoor and outdoor planters offers timeless and minimalist designs that can help create unique and original atmospheres in homes, restaurants, and any other space.

### Description

Pot made of polyethylene resin by rotational moulding. 100% Recyclable. Item suitable for indoor and outdoor use. Available in different finishes.

Weight: 0.15 Kg