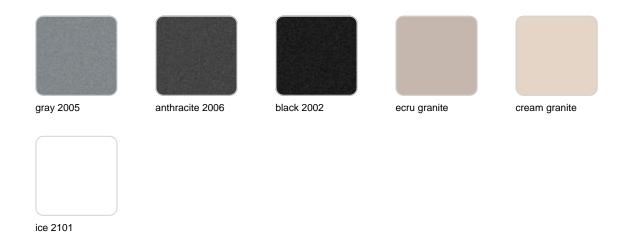

#### SIMPLE Ref. 44035

Matt finishes pot one wall

BASIC Ref. 44035A

#### Matt Polyethylene