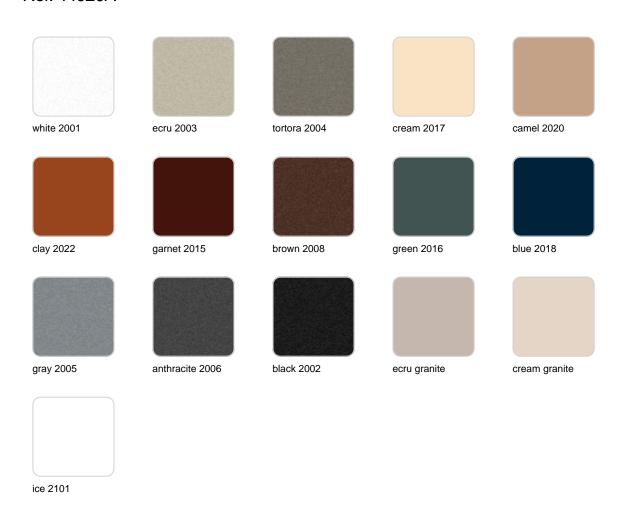

### **Finishes**

#### finishes

#### BASIC Ref. 44020A

Matt Polyethylene

SELF-WATERING Ref. 44020R

#### LACQUERED Ref. 44020RF

Lacquered Polyethylene