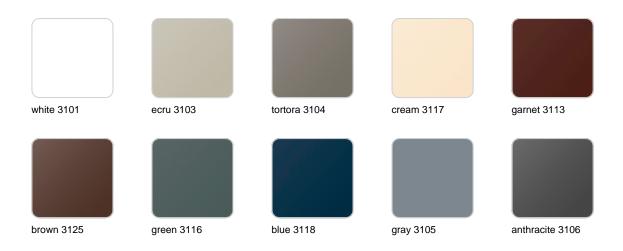

### **Finishes**

#### finishes

#### BASIC Ref. 44020A

Matt Polyethylene

SELF-WATERING Ref. 44020R

#### LACQUERED Ref. 44020RF

Lacquered Polyethylene