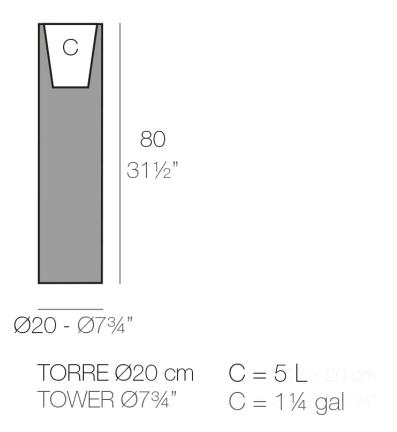

Products / Planters / Tower ø 20x80

#### Description

Pot made of polyethylene resin by rotational moulding. 100% Recyclable. Item suitable for indoor and outdoor use. Available in different finishes.

Weight: 2.5 Kg