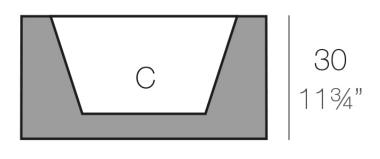

### Description

Pot made of polyethylene resin by rotational moulding. 100% Recyclable. Item suitable for indoor and outdoor use. Available in different finishes.

Weight: 6 Kg

LAND 60 
$$C = 30 L$$
  
LAND 23½"  $C = 8 gal$ 