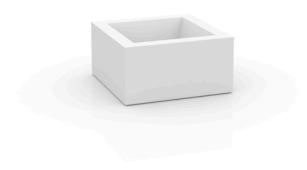

# Land 60x60x30

<u>Studio Vondom's</u> extensive collection of indoor and outdoor planters offers timeless and minimalist designs that can help create unique and original atmospheres in homes, restaurants, and any other space.

### Description

Pot made of polyethylene resin by rotational moulding. 100% Recyclable. Item suitable for indoor and outdoor use. Available in different finishes.

Weight: 6 Kg

LAND 60 
$$C = 30 L$$
  
LAND 23½"  $C = 8 gal$ 