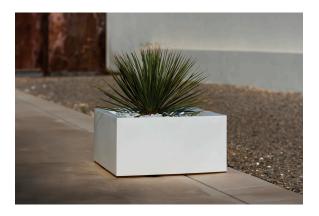

multaneously via the DMX transmitter (not included). There are two options to choose from: Professional XLR DMX and Home WIFI DMX. (Remote control included). Optional battery

RGBW LED BATTERY Ref. 43960Y



Unit with internal lighting with battery-powered RGBW LED technology. Includes charger and remote control for switching colors and charger. Available only in matte ice white finish.

RGBW LED DMX BATTERY Ref. 43960DY



Unit with internal lighting with RGBW LED technology and remote control unit for switching colors. Also controlLED by DMX-1024 (wireless), enabling communication between one or more products simultaneously via the DMX



transmitter (not included). There are two options to choose from: Professional XLR DMX and Home WIFI DMX. (Remote control included).

## **Ambients**