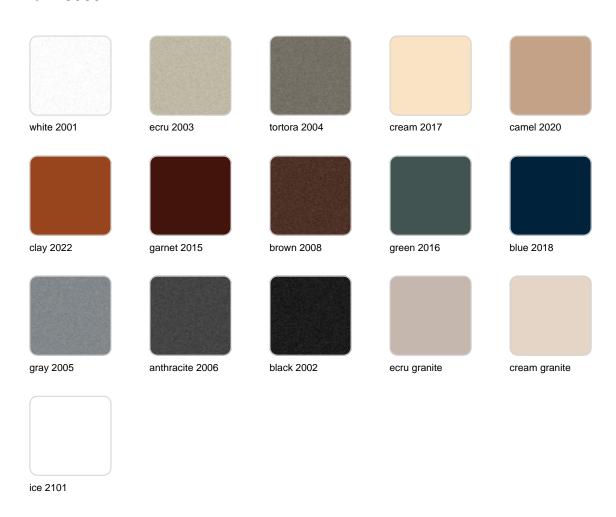

## **Finishes**

### finishes

#### BASIC Ref. 43960A

Matt Polyethylene

SELF-WATERING Ref. 43960R

Self-watering system included in all planters except those with basic finish

#### LACQUERED Ref. 43960RF

Lacquered Polyethylene