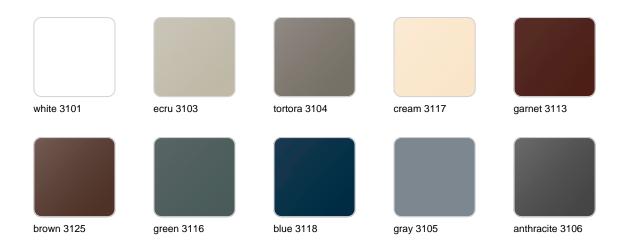

## **Finishes**

### finishes

#### BASIC Ref. 43960A

Matt Polyethylene

SELF-WATERING Ref. 43960R

Self-watering system included in all planters except those with basic finish

#### LACQUERED Ref. 43960RF

Lacquered Polyethylene