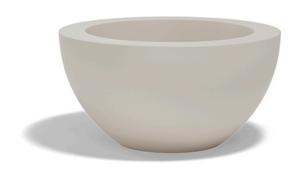

# Sfera ø60×30

<u>Studio Vondom's</u> extensive collection of indoor and outdoor planters offers timeless and minimalist designs that can help create unique and original atmospheres in homes, restaurants, and any other space.

### Description

Pot made of polyethylene resin by rotational moulding. 100% Recyclable. Item suitable for indoor and outdoor use. Available in different finishes.

Weight: 4 Kg