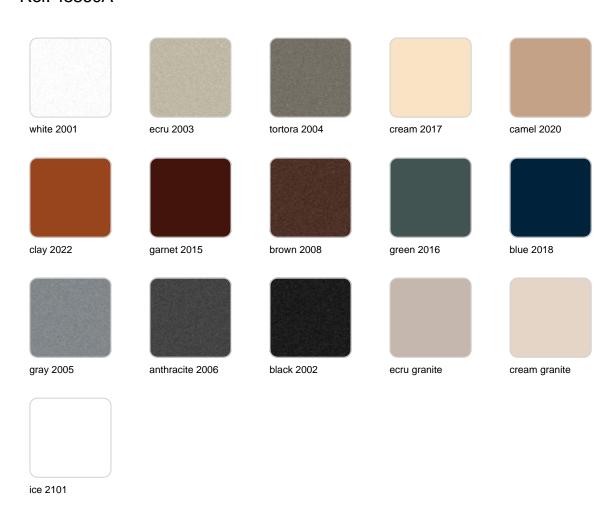

#### finishes

#### BASIC Ref. 43860A

Matt Polyethylene

SELF-WATERING Ref. 43860R