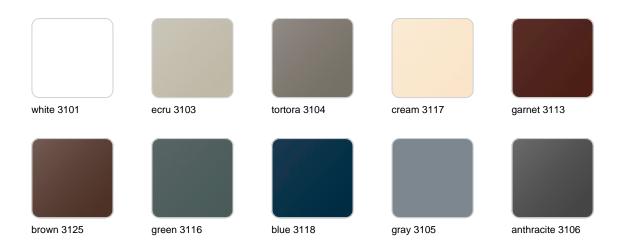

Products / Planters / Sfera ø60x30

# Sfera ø60×30

<u>Studio Vondom's</u> extensive collection of indoor and outdoor planters offers timeless and minimalist designs that can help create unique and original atmospheres in homes, restaurants, and any other space.



## **VOUDOM**

### Info

### Description

Pot made of polyethylene resin by rotational moulding. 100% Recyclable. Item suitable for indoor and outdoor use. Available in different finishes.

Weight: 4 Kg

# **VOUDOM**

### **Finishes**

#### finishes

#### BASIC Ref. 43860A



Matt Polyethylene

SELF-WATERING Ref. 43860R

# **VOUDOM**



Self-watering system included in all planters except those with basic finish

#### LACQUERED Ref. 43860RF







Lacquered Polyethylene

#### lighting

WHITE LED Ref. 43860W



ice 2101

White internally lit unit with LED technology. Available only in matte ice white finish.

RGBW LED Ref. 43860L



ice 2101

Unit with internal lighting with RGBW LED technology and remote control unit for switching colors. Available only in matte ice white finish. Remote control included.

RGBW LED DMX Ref. 43860D





Unit with internal lighting with RGBW LED technology and remote control unit for switching colors. Also controlLED by DMX-1024 (wireless), enabling communication between one or more products simultaneously via the DMX transmitter (not included). There are two options to choose from: Professional XLR DMX and Home WIFI DMX. (Remote control included). Optional battery

**RGBW LED BATTERY** Ref. 4386