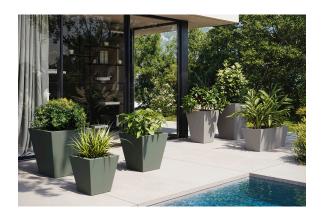

transmitter (not included). There are two options to choose from: Professional XLR DMX and Home WIFI DMX. (Remote control included). Optional battery

RGBW LED BATTERY Ref. 43650Y



Unit with internal lighting with battery-powered RGBW LED technology. Includes charger and remote control for switching colors and charger. Available only in matte ice white finish.

RGBW LED DMX BATTERY Ref. 43650DY



ice 2101

Unit with internal lighting with RGBW LED technology and remote control unit for switching colors. Also controlLED by DMX-1024 (wireless), enabling communication between one or more products simultaneously via the DMX



transmitter (not included). There are two options to choose from: Professional XLR DMX and Home WIFI DMX. (Remote control included).

# **VOUDOM**

## **Ambients**