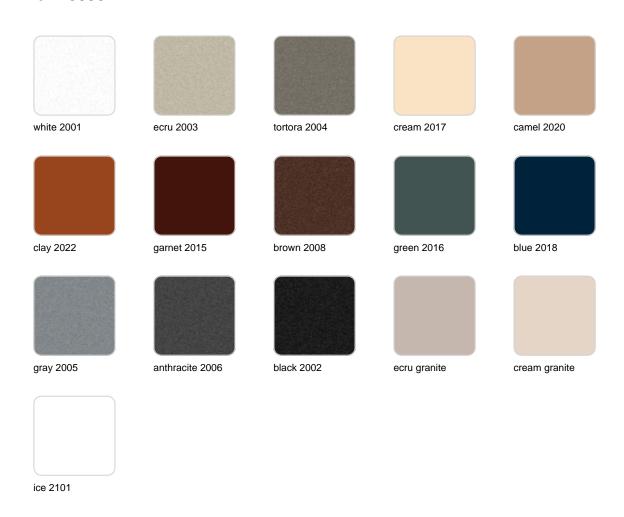

## **Finishes**

#### finishes

#### BASIC Ref. 43650A

Matt Polyethylene

SELF-WATERING Ref. 43650R

#### LACQUERED Ref. 43650RF

Lacquered Polyethylene