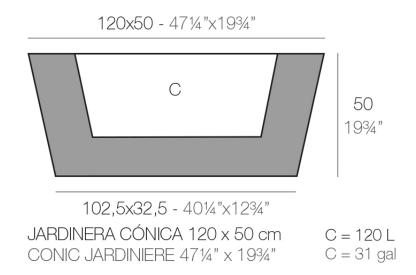

### Description

Pot made of polyethylene resin by rotational moulding. 100% Recyclable. Item suitable for indoor and outdoor use. Available in different finishes.

Weight: 16.35 Kg