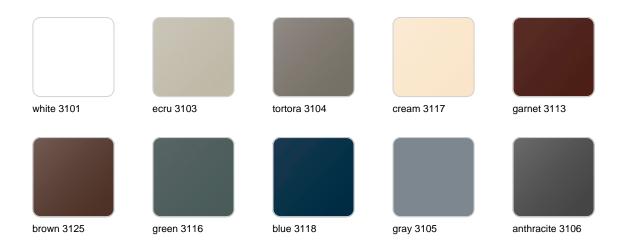

## **Finishes**

#### finishes

#### BASIC Ref. 43650A

Matt Polyethylene

SELF-WATERING Ref. 43650R

#### LACQUERED Ref. 43650RF

Lacquered Polyethylene