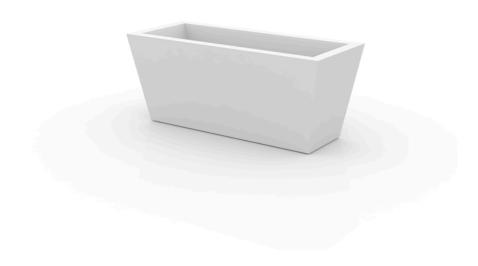

# Conic jardiniere pot 120x50x50

<u>Studio Vondom's</u> extensive collection of indoor and outdoor planters offers timeless and minimalist designs that can help create unique and original atmospheres in homes, restaurants, and any other space.

### Description

Pot made of polyethylene resin by rotational moulding. 100% Recyclable. Item suitable for indoor and outdoor use. Available in different finishes.

Weight: 16.35 Kg