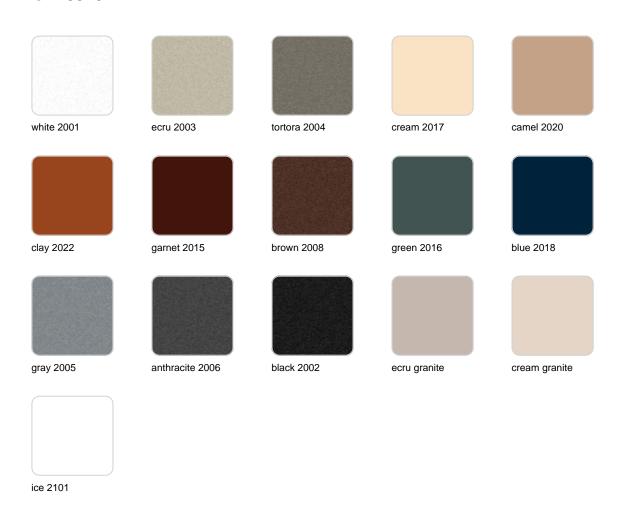

### **Finishes**

### finishes

#### BASIC Ref. 43340A

Matt Polyethylene

SELF-WATERING Ref. 43340R

Self-watering system included in all planters except those with basic finish

#### LACQUERED Ref. 43340RF

Lacquered Polyethylene