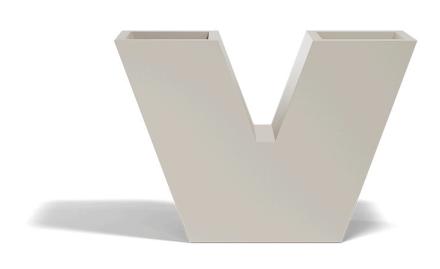

## Uve 120x40x80

<u>Studio Vondom's</u> extensive collection of indoor and outdoor planters offers timeless and minimalist designs that can help create unique and original atmospheres in homes, restaurants, and any other space.

### Description

Pot made of polyethylene resin by rotational moulding. 100% Recyclable. Item suitable for indoor and outdoor use. Available in different finishes.

Weight: 16 Kg