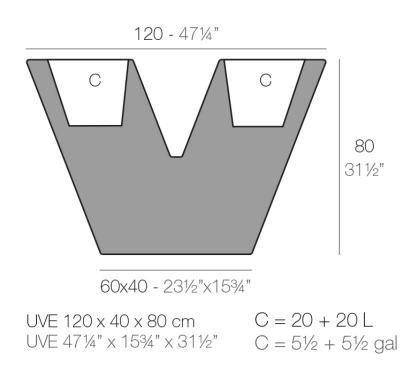

### Info

### Description

Pot made of polyethylene resin by rotational moulding. 100% Recyclable. Item suitable for indoor and outdoor use. Available in different finishes.

Weight: 16 Kg