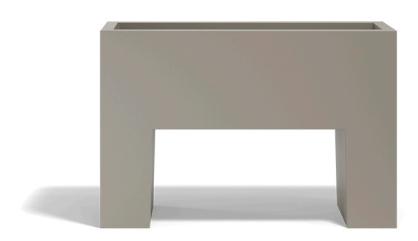

## Muro 120x40x80

<u>Studio Vondom's</u> extensive collection of indoor and outdoor planters offers timeless and minimalist designs that can help create unique and original atmospheres in homes, restaurants, and any other space.

### Description

Pot made of polyethylene resin by rotational moulding. 100% Recyclable. Item suitable for indoor and outdoor use. Available in different finishes.

Weight: 15 Kg