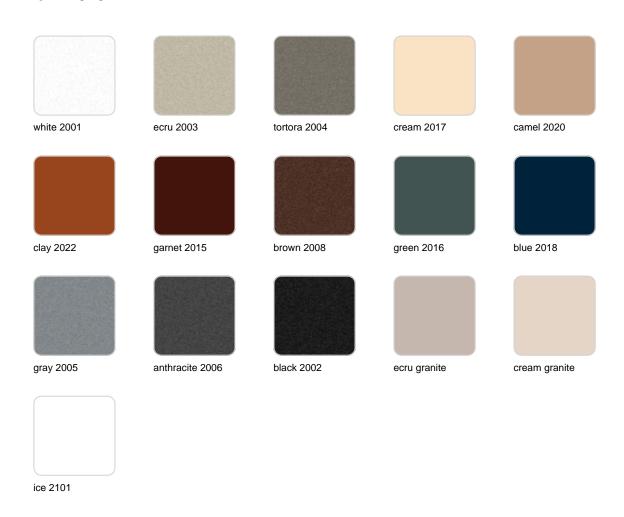

Products / Planters / Muro 120x40x80

## Muro 120x40x80

<u>Studio Vondom's</u> extensive collection of indoor and outdoor planters offers timeless and minimalist designs that can help create unique and original atmospheres in homes, restaurants, and any other space.



### Info

### Description

Pot made of polyethylene resin by rotational moulding. 100% Recyclable. Item suitable for indoor and outdoor use. Available in different finishes.

Weight: 15 Kg



### **Finishes**

### finishes

#### BASIC Ref. 42620A



Matt Polyethylene

SELF-WATERING Ref. 42620R



Self-watering system included in all planters except those with basic finish

#### LACQUERED Ref. 42620RF







Lacquered Polyethylene

### lighting

WHITE LED Ref. 42620W



ice 2101

White internally lit unit with LED technology. Available only in matte ice white finish.

RGBW LED Ref. 42620L



ice 2101

Unit with internal lighting with RGBW LED technology and remote control unit for switching colors. Available only in matte ice white finish. Remote control included.

RGBW LED DMX Ref. 42620D





Unit with internal lighting with RGBW LED technology and remote control unit for switching colors. Also controlLED by DMX-1024 (wireless), enabling communication between one or more products simultaneously via the DMX transmitter (not included