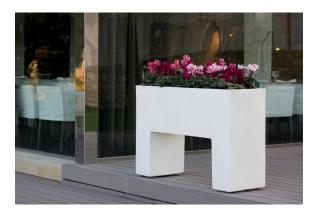

## Muro 120x40x80

<u>Studio Vondom's</u> extensive collection of indoor and outdoor planters offers timeless and minimalist designs that can help create unique and original atmospheres in homes, restaurants, and any other space.

### Description

Pot made of polyethylene resin by rotational moulding. 100% Recyclable. Item suitable for indoor and outdoor use. Available in different finishes.

Weight: 15 Kg