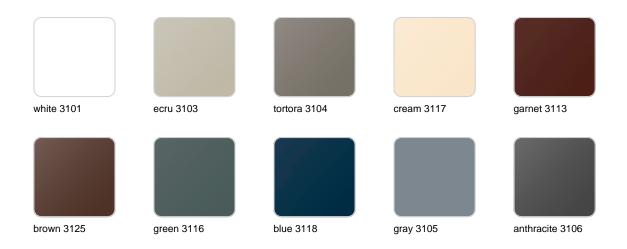

### **Finishes**

### finishes

#### BASIC Ref. 42620A

Matt Polyethylene

SELF-WATERING Ref. 42620R

Self-watering system included in all planters except those with basic finish

#### LACQUERED Ref. 42620RF

Lacquered Polyethylene